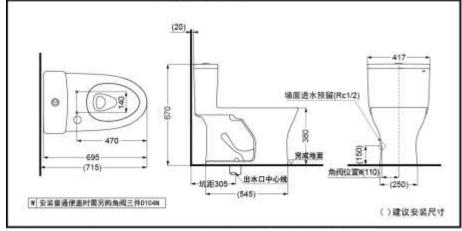

### **SPECIFICS**

Size : 695x417x670mm Nominal water consumption : 3.5L Dual Flush Volume:3.0L/4.5L Water efficiency grade : Grade1 Drainage mode : Underneath Drainage Flush type : New Tornado Flush Rough-in : 305mm Water Inlet Requirement : 0.05MPa(Dynamic Pressure) ~0.75MPa(Static Pressure)