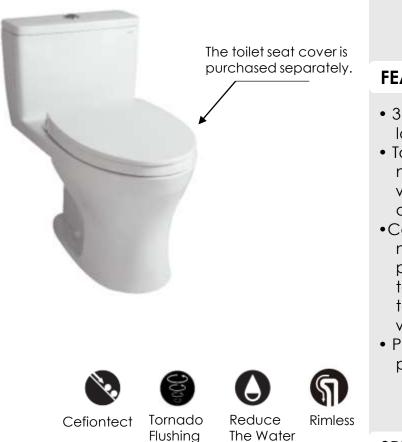

### FEATURES

- 3.0L/4.5L flushing system, low consumption.
- Tornado flushing system makes the best use of water in a strong, clean and quiet way.
- Cefiontect applied. Debris, mold and bacteria being prevented from sticking to ceramic surfaces leads to fewer chemicals and water in cleaning.
- Premist technique applied, prevents dirt attached.

### **SPECIFICS**

Size : 695x417x670mm Nominal water consumption : 3.5L Dual Flush Volume:3.0L/4.5L Water efficiency grade : Grade1 Drainage mode : Underneath Drainage Flush type : New Tornado Flush Rough-in : 305mm Water Inlet Requirement : 0.05MPa(Dynamic Pressure) ~0.75MPa(Static Pressure)