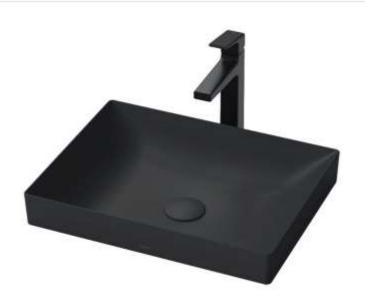

## **Above Counter Lavatory**

\*Washbasins should be sold and installed together with drainage fittings of the same color. Faucet not included. VM5D419Bseries (Pair with ZA/GE/GC/GM/GB/GF series) VM5D417Bseries (Pair with other collections)

#### **FEATURES**

- Above counter lavatory, a sharp linear design that matches modern architectural spaces.
- TOTO's brand new LinearCeram technology creates natural roundness with ultra-thin frame, splashproof, comfortable usage experience.
- A variety of color options to meet a variety of style spaces.
- Rich styling design, in line with modern fashion trends.

### **SPECIFICS**

Size: 500x380x70mm