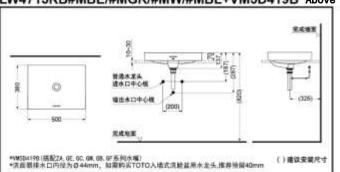

## **Above Counter Lavatory**

\*Washbasins should be sold and installed together with drainage fittings of the same color. Faucet not included. VM5D419Bseries (Pair with ZA/GE/GC/GM/GB/GF series) VM5D417Bseries (Pair with other collections)

### **SPECIFICS**

Size: 500x380x70mm

#### Recommended pairing:

Refer to the matching table Drainage fittings:

VM5D417B#MBE/#MW/#MBL/#MGR VM5D419B#MBE/#MW/#MBL/#MGR