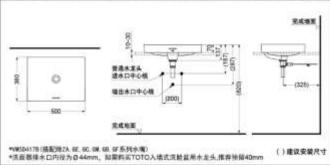

### **SPECIFICS**

Size: 500x380x70mm

#### Recommended pairing:

Refer to the matching table Drainage fittings:

VM5D417B#MBE/#MW/#MBL/#MGR VM5D419B#MBE/#MW/#MBL/#MGR