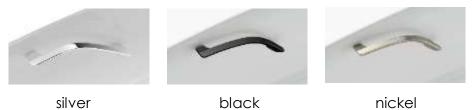

# TOTO

### Galaline bathtub



PJY1744WHPW#GW
(High gloss with handle)
PJY1744BHPW#GW
(High gloss with handle)
PJY1744NHPW#GW
(High gloss with handle)

## **FEATURES**

comfort

- •A combination of Floating feeling, stability, feeling of being enveloped, human engineering evolved bath experience.
- A harmonious design for rich texture and lightness.
- Multi-functional design provides a new way for easy bathing.

# SPECIFICS

Size:1695x836x565mm

Capacity:229L

Remarks: Pedal drainage

fitting included

#### Handrails are available in three colors:



### PJY1744WHPW/BHPW/NHPW Galaline bathtub



\*TOTO(CHINA) CO.,LTD. All rights reserved.
TOTO(CHINA) CO.,LTD. www.toto.com.cn