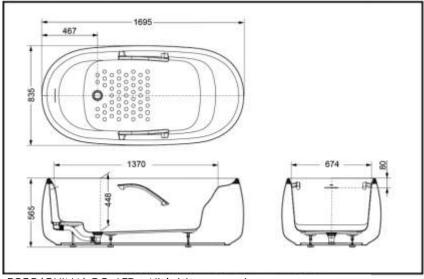

# SPECIFICS

Size:1695x836x565mm

Capacity:229L

Remarks: Pedal drainage

fitting included