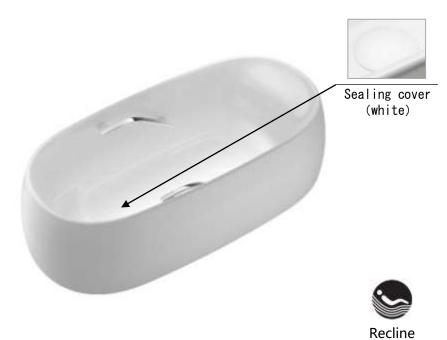

## **FEATURES**

comfort

- •A combination of Floating feeling, stability, feeling of being enveloped, human engineering evolved bath experience.
- A harmonious design for rich texture and lightness.
- Multi-functional design provides a new way for easy bathing.