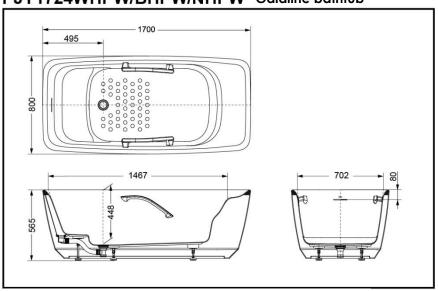

### PJY1724WHPW/BHPW/NHPW Galaline bathtub

\*TOTO(CHINA) CO.,LTD. All rights reserved. TOTO(CHINA) CO.,LTD. www.toto.com.cn

### **SPECIFICS**

Size:1700x800x565mm

Capacity:255L

Remarks: Pedal drainage

fitting included