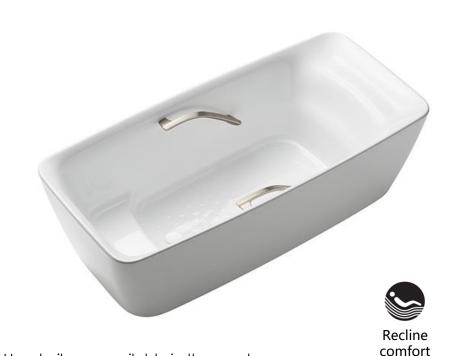

# **FEATURES**

•A combination of Floating feeling, stability, feeling of being enveloped, human engineering evolved bath experience.

PJY1724WHPW#GW (High gloss with handle) PJY1724BHPW#GW (High gloss with handle) PJY1724NHPW#GW (High gloss with handle)

- A harmonious design for rich texture and lightness.
- Multi-functional design provides a new way for easy bathing.