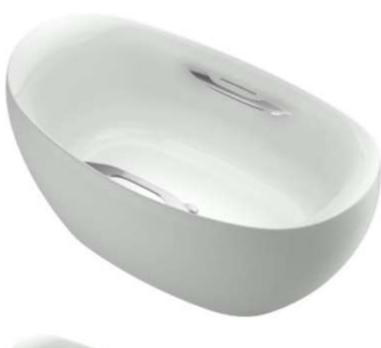

## Galaline bathtub

TOTO

PJY1514PW#GW ( w/o handle )

## PJY1514PW PJY1514HPW Galaline bathtub

\*TOTO(CHINA) CO.,LTD. All rights reserved. TOTO(CHINA) CO.,LTD. www.toto.com.cn **PJY1514HPW#GW** (High gloss with handle)

PJY1514PW#GW (High gloss w/o handle)

## **FEATURES**

Ergonomic design, with good bath comfort.
Simple and noble independent bathtub .
The new reinforced artificial marble material has a crystal clear and elegant surface, as shiny as ceramics .
Smaller size, suitable for

more environments.