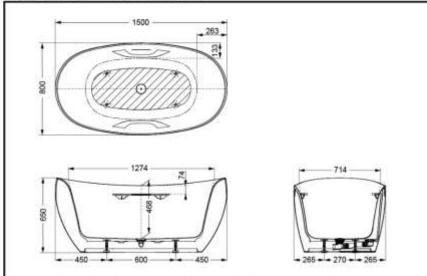

## **SPECIFICS**

Size: 1500x800x650mm Capacity: 214L Remarks: Pedal drainage fitting included