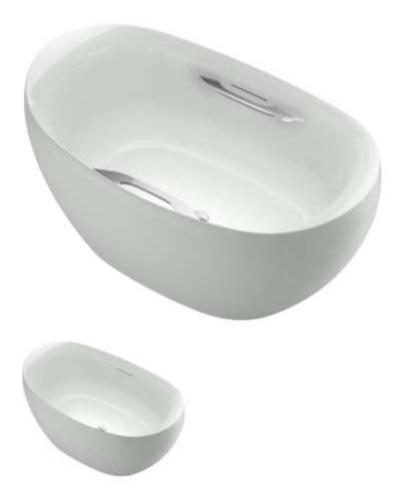

## PJY1414HPW#GW

(High gloss with handle)

#### PJY1414PW#GW

(High gloss w/o handle)