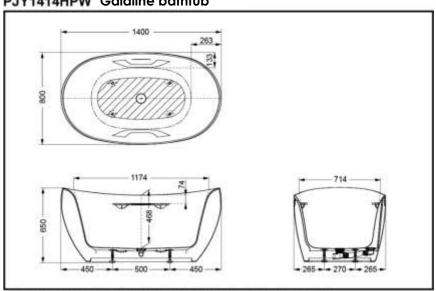

## **SPECIFICS**

Size: 1400x800x650mm

Capacity: 197L

Remarks: Pedal drainage

fitting included