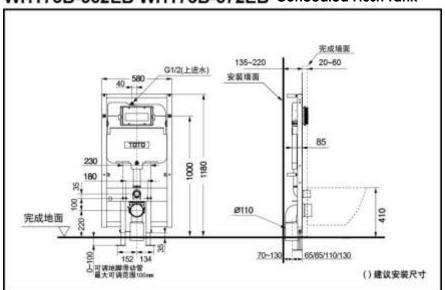

## **SPECIFICS**

Size: W580xD85xH1180mm Flush Volume: 3.0L/4.5L Water Inlet Requirement: 0.05MPa(Dynamic Pressure) ~0.75MPa(Static Pressure)

Water Efficiency Grade:

Grade 1

### WH173B-562EB WH173B-572EB Concealed Flush Tank

TOTO(CHINA) CO.,LTD. All rights reserved.

TOTO(CHINA) CO.,LTD. www.toto.com.cn