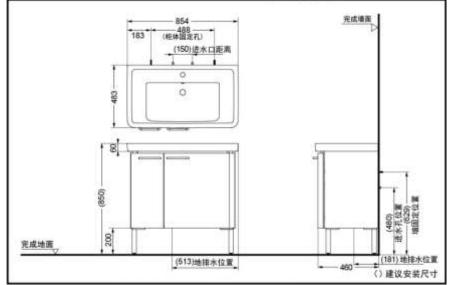

Hinge door plus drawer

Faucets and basins need to be purchased separately

#### LBBA085MW/MD+LWN137CB BATHROOM CABINETS



TOTO (CHINA) CO., LTD. All rights reserved. TOTO(CHINA) CO., LTD. www.toto.com.cn

### LBBA085MD (Dark Wooden) LBBA085MW (Lighe Wooden)

## **FEATURES**

- Integrated ceramic basin, water bar design, daily cleaning is more easy and simple, and there is more space for built-in objects.
- The R-angle design of the cabinet can avoid bumping.
- Anti stick fingerprint design of cabinet door handle to avoid fingerprint adhesion.
- Built in drawer for small items storage.
- Height adjustable shelf.
- A storage box is set on the right cabinet door to facilitate the placement of hair dryer and other articles.

# **SPECIFIECS**

Cabinet Size: 854\*483\*850mm

### **OTHERS**

Need to purchase : LWN137CB **Recommend fittings:** Faucet TLG12301B Drainage Fittings for Wsahbasin DN023