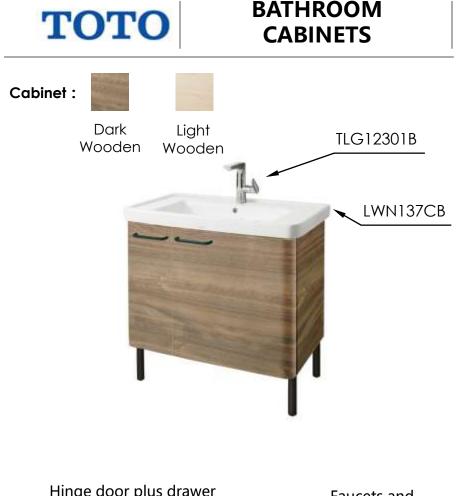

Hinge door plus drawer

Faucets and basins need to be purchased separately

### LBBA085MD (Dark Wooden) LBBA085MW (Lighe Wooden)

### **OTHERS**

Need to purchase : LWN137CB **Recommend fittings:** Faucet TLG12301B Drainage Fittings for Wsahbasin DN023