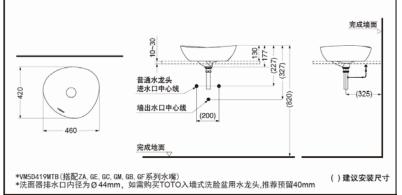

\*TOTO(CHINA) CO.,LTD. All rights reserved.

LW4704MTB+VM5D417MTB **Above Counter Lavatory** 普通水龙斗 进水口中心线 (325) 墙出水口中心线 完成地面 \*VM5D417MTB(搭配除ZA, GE, GC, GM, GB, GF系列水嘴) \*洗面器排水口内径为Ø44mm,如需购买TOTO入墙式洗脸盆用水龙头,推荐预留40mm ()建议安装尺寸