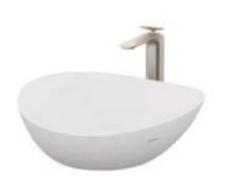

# TOTO Above Counter Lavatory

Linear Cefiontect Cream

#### LW4704B#XW

### FEATURES

- Asymmetrical design breaks the routine, Handcraft like techniques applied. Product vision differs from angles and lighting conditions.
- Linear Ceram technique applied, thickness of basin wall is just half of pervious products, but the strength doubles.
- Harmonious appearance with ZA series faucets, brings pleasant and comfort feeling.