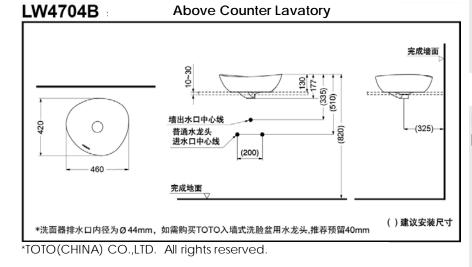

#### LW4704B#XW

# **SPECIFICS**

Size : 460x420x177mm Practical capacity : 3.5L