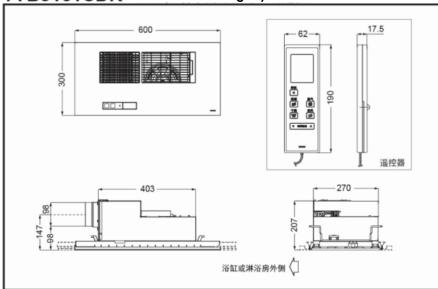

## **SPECIFICS**

Size:600x300x207mm Rated Power:2290W

Power Supply:220V (50Hz)