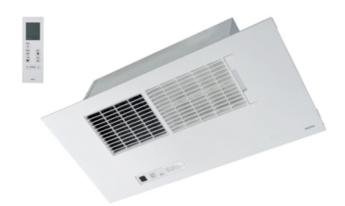

# TYB3161CDR Bathroom Heating Dryer

\*TOTO(CHINA) CO.,LTD. All rights reserved.

### **FEATURES**

- •Super ventilation with a maximum of 250 m³ (Discharge pressure: 0), rapidly reduce moisture in the bathroom.
- Fits for specification & size of integrated ceiling and forms a flat appearance.
- •PTC technique ensures efficient heating, optimized design for air outlet assures even temperature rising.
- •The product integrated 5 functions, ventilation, dryer, heater and cooler and 24 hours ventilation in one.
- More convenient timing and pre-setting functions.
- Volume of ventilation can be adjusted according to actual need.
- Equipped with thermistor detection, thermal cutoff and flame retardant structure.
- Mute design for a quieter environment.