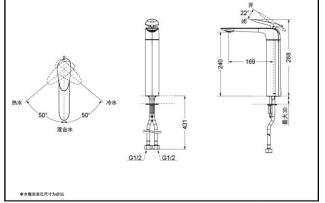

## TLP03301B TLP03302B

# SPECIFICS

Water Inlet Requirement:

0.05MPa(Dynamic Pressure)~1.0MPa(Static Pressure) Water Efficiency: Grade1 Spout: Bubbler equipped