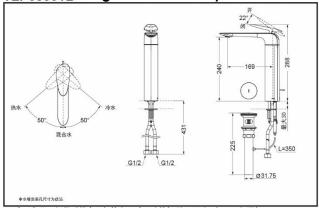

Single-Lever Lavatory Faucet

TLP03302B

TLP03301B (W/ pop-up waste)

(W/O pop-up waste)

winner

# SPECIFICS

Water Inlet Requirement:

0.05MPa(Dynamic Pressure)~1.0MPa(Static Pressure) Water Efficiency: Grade1 Spout: Bubbler equipped