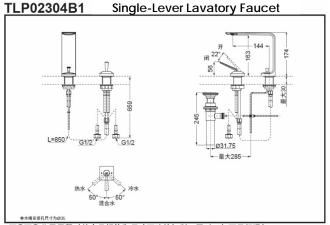

## **Single-Lever Lavatory Faucet**

TLP02304B1 (W/ pop-up waste)

TLP02306B1 (W/O pop-up waste) TLP02304B1

TLP02306B1