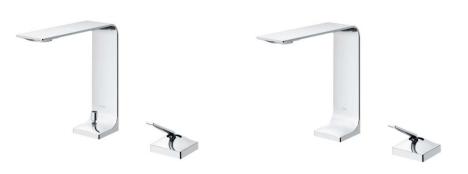

## **Single-Lever Lavatory Faucet**

TLP02304B1 (W/ pop-up waste)

TLP02306B1 (W/O pop-up waste) TLP02304B1

TLP02306B1

## **FEATURES**

- Elegant appearance.
- •Stainless steel material, ultrathin faucet edge for only 3mm.Beautiful curves by seamless welding and wide flow reveal elegant taste.
- Easy installation and usage.