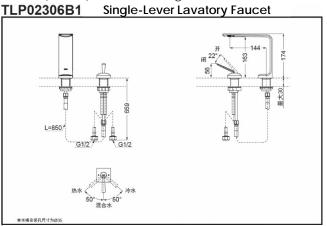

## **Single-Lever Lavatory Faucet**

TLP02304B1 (W/ pop-up waste)

TLP02306B1 (W/O pop-up waste) TLP02304B1

TLP02306B1