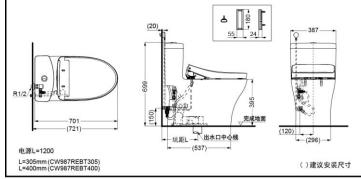

## **SPECIFICS**

Size: 701x387x699mm CW987REBT305/CW987REBT400+TCF4911ECS Smart One-piece To Nominal water consumption:

Drying

\*TOTO (CHINA) CO., LTD. All rights reserved.

Saving

3.5L Dual Flush Volume: 3.0L/4.5L Water efficiency grade: Grade2 Toilet Water Efficiency Grade: Grade1 Drainage mode: Underneath Flush type: Tornado Flush Rough-in: CW987REBT305: 305mm CW987REBT400: 400mm Water Inlet Requirement: 0.05MPa(Dynamic

Pressure)~0.75MPa(Static Pressure)

Power Source: 220V(50Hz) Power: 830W

Control: Remote Control