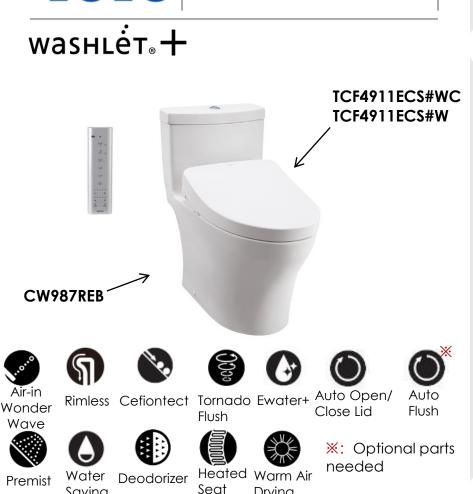

# **TOTO** Smart One-piece Toilet

#### Toilet : CW987REB

### Washlet:TCF4911ECS

#### FEATURES

- Auto flushing function can be added on by using auto flush unit.
- Beautiful and clean hidden design for Washlet power and water pipes.
- Microwave induction design with no reception window, upgraded appearance.
- New handheld remote controller with capacitive Touch, fine looking. Multiple settings to meet different needs according to user's preference.
- •3.0L/4.5L dual flushing system, low consumption.
- Premist technique applied, prevents dirt attached.
- •Soft lighting.