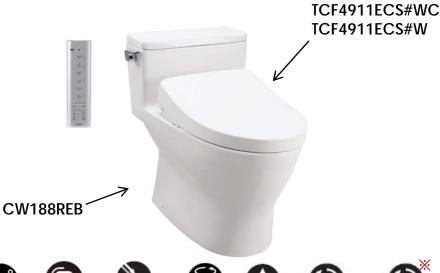

## TOTO | Smart One-piece Toilet

## washlėt<sub>®</sub> -

Wonder

Rimless Cefiontect Tornado Ewater+ Auto Open/ Close Lid Flush

**Premist** 

Seat

Flush

X: Optional parts needed

Saving **Smart One-**CW188REBT305/CW188REBT400+TCF4911ECSpiece Toilet

\*TOTO(CHINA) CO.,LTD. All rights reserved.

Toilet: CW188REB

Washlet:TCF4911ECS

## **FEATURES**

- Auto flushing function can be added on by using auto flush unit.
- Beautiful and clean hidden design for Washlet power and water pipes.
- Microwave induction design with no reception window, upgraded appearance.
- New handheld remote controller with capacitive Touch, fine looking. Multiple settings to meet different needs according to user's preference.
- 3.8L flushing system, low consumption.
- Premist technique applied, prevents dirt attached.
- · Soft lighting.