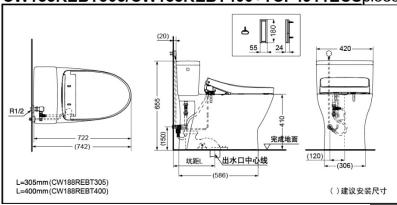

## **SPECIFICS**

Size: 722x420x655mm

Nominal water consumption:

3.8L

Water efficiency grade:

Grade2

Toilet Water Efficiency

Grade: Grade1

Drainage mode: Underneath

Flush type: Tornado Flush

Rough-in:

CW188REBT305: 305mm CW188REBT400: 400mm Water Inlet Requirement:

0.05MPa(Dynamic

Pressure)~0.75MPa(Static

Pressure)

Power Source: 220V(50Hz)

Power: 830W

Control: Remote Control