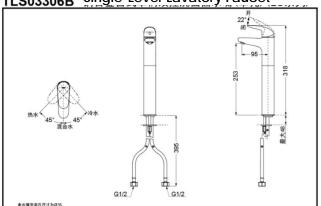

TLS03306B Single-Lever Lavatory Faucet

\*TOTO(CHINA) CO.,LTD. All rights reserved.

TOTO(CHINA) CO.,LTD. www.toto.com.cn

## **SPECIFICS**

Water Inlet Requirement: 0.05MPa(Dynamic Pressure)~1.0MPa(Static Pressure)

Water Efficiency: Grade1 Spout: Bubbler equipped