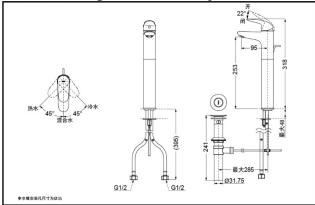

## TOTO Single-Lever Lavatory **Faucet**

TLS03305B (W/ pop-up waste) TLS03306B (W/O pop-up waste) TLS03305B TLS03306B

Reduce The Water Technology

**TLS03305B** Single-Lever Lavatory Faucet

\*\*TOTO(CHINA) CO.,LTD. All rights reserved.

## **SPECIFICS**

Water Inlet Requirement: 0.05MPa(Dynamic Pressure)~1.0MPa(Static Pressure)

Water Efficiency: Grade1 Spout: Bubbler equipped