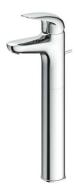

## TOTO Single-Lever Lavatory **Faucet**

TLS03305B (W/ pop-up waste) TLS03306B (W/O pop-up waste) TLS03305B TLS03306B

Reduce The Water Technology

**TLS03305B** Single-Lever Lavatory Faucet

\*\*TOTO(CHINA) CO.,LTD. All rights reserved.

## **FEATURES**

- Elegant appearance.
- Beautiful curves reveal elegant taste.
- Easy installation and usage.
- Unique aerial technology , smooth and moderate flow presents more comfort experience and saves water as well.