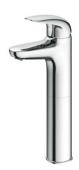

## **Single-Lever Lavatory Faucet**

TLS03303B (W/ pop-up waste) TLS03304B (W/O pop-up waste) TLS03303B TLS03304B

• Elegant appearance. Beautiful curves reveal

flow presents more

 Easy installation and usage. Unique aerial technology, smooth and moderate

comfort experience and saves water as well.

elegant taste.

Reduce The Water **Technology** 

TLS03303B Single-Lever Lavatory Faucet

\*TOTO (CHINA) CO.,LTD. All rights reserved.

TLS03304B Single-Lever Lavatory Faucet