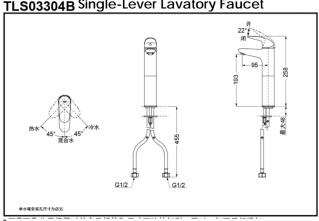

comfort experience and saves water as well.

elegant taste.

Reduce The Water **Technology** 

TLS03303B Single-Lever Lavatory Faucet

\*TOTO (CHINA) CO.,LTD. All rights reserved.

TLS03304B Single-Lever Lavatory Faucet