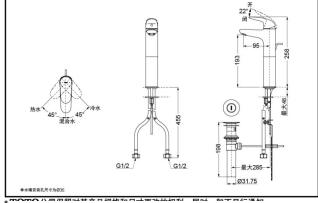

comfort experience and saves water as well.

elegant taste.

Reduce The Water **Technology** 

TLS03303B Single-Lever Lavatory Faucet

\*TOTO (CHINA) CO.,LTD. All rights reserved.

TLS03304B Single-Lever Lavatory Faucet