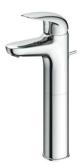

## **Single-Lever Lavatory Faucet**

TLS03303B (W/ pop-up waste) TLS03304B (W/O pop-up waste) TLS03303B TLS03304B

• Elegant appearance. Beautiful curves reveal

flow presents more

 Easy installation and usage. Unique aerial technology, smooth and moderate

comfort experience and saves water as well.

elegant taste.

Reduce The Water **Technology** 

TLS03303B Single-Lever Lavatory Faucet

\*TOTO (CHINA) CO.,LTD. All rights reserved.

TLS03304B Single-Lever Lavatory Faucet