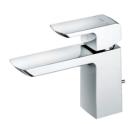

# Single-Lever Lavatory Faucet

TLG02301B (W/ pop-up waste) TLG02303B (W/O pop-up waste)

TLG02301B TLG02303B

### **FEATURES**

- Elegant appearance.
- Beautiful curves reveal elegant taste.
- Easy installation and usage.
- Unique aerial technology, smooth and moderate flow presents more comfort experience and saves water as well.