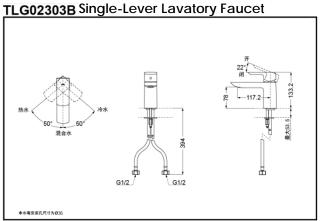

# Single-Lever Lavatory Faucet

TLG02301B (W/ pop-up waste) TLG02303B (W/O pop-up waste)

TLG02301B TLG02303B

## TLG02301B Single-Lever Lavatory Faucet

\*\*TOTO(CHINA) CO.,LTD. All rights reserved.

\*TOTO(CHINA) CO.,LTD. All rights reserved. TOTO(CHINA) CO.,LTD. www.toto.com.cn

### **SPECIFICS**

Water Inlet Requirement:

0.05MPa(Dynamic

Pressure)~1.0MPa(Static

Pressure)

Water Efficiency: Grade1 Spout: Bubbler equipped