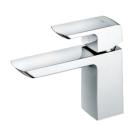

# Single-Lever Lavatory Faucet

TLG02301B (W/ pop-up waste) TLG02303B (W/O pop-up waste)

TLG02301B TLG02303B

### **FEATURES**

- Elegant appearance.
- Beautiful curves reveal elegant taste.
- Easy installation and usage.
- Unique aerial technology, smooth and moderate flow presents more comfort experience and saves water as well.