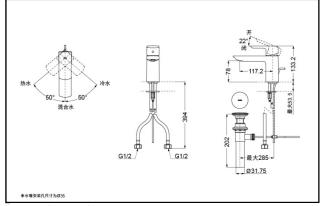

# Single-Lever Lavatory Faucet

TLG02301B (W/ pop-up waste) TLG02303B (W/O pop-up waste)

TLG02301B TLG02303B

### **SPECIFICS**

Water Inlet Requirement:

0.05MPa(Dynamic

Pressure)~1.0MPa(Static

Pressure)

Water Efficiency: Grade1 Spout: Bubbler equipped