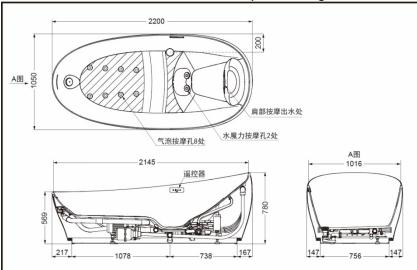

## **SPECIFICS**

Size:2200x1050x780mm

Volume:293L

Nozzle amount:10

Massage style: Whirlpool &

bubble

Power source: 220V

Power:700W