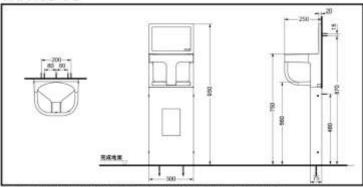

# **Baby Chair**

## YKA15S VC Imported from Japan

#### YKA15S VC



## YKA15S VC Baby Chair



- TOTO公司保留对其产品规格和尺寸更改的权利。届时、恝不另行通知。
- \*TOTO(CHINA) CO.,LTD. All rights reserved.

### **FEATURES**

- •The fixed seat is designed as a fully surrounded one so that babies can get seated comfortably.
- •Smooth surface is easy to clean.

#### Attention:

- Please strictly follow the installation manual to install the product.
- Only installing on a concrete floor allowed.
- To assure a safe use, please do a good daily checking work.
- The baby chair is designed for babies aged from 5 to 30 months who can get seated independently.

## **SPECIFICS**

Size: 300\*250\*950mm