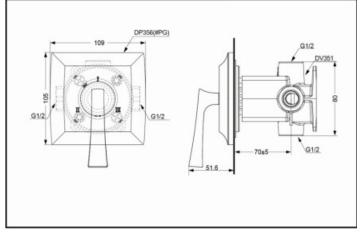

### DP356(#PG)+DV351

Wall-Mounted Mixer Panel + Valve Cartridge (CII Classical Series)

Wall-Mounted Mixer Panel + Valve Cartridge (CII Classical Series)

\*TOTO(CHINA) CO., LTD. All rights reserved.