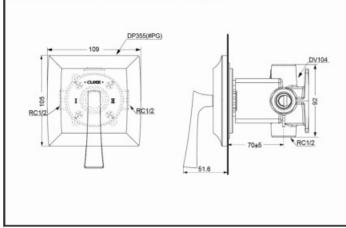

#### DP355(#PG)+DV104

Wall-Mounted Mixer Panel + Valve Cartridge (CII Classical Series)

\*TOTO(CHINA) CO., LTD. All rights reserved.

DP354/DP354#PG DV105R

DP355/DP355#PG DV104

DP356/DP356#PG DV351

DP357/DP357#PG DV357