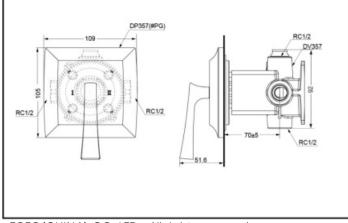

omium)/ DP357#PG(gold) DV357(2 spray switch)



#### DP354(#PG)+DV105R

Wall-Mounted Mixer Panel + Valve Cartridge (CII Classical Series)



#### DP355(#PG)+DV104

Wall-Mounted Mixer Panel + Valve Cartridge (CII Classical Series)



\*TOTO(CHINA) CO., LTD. All rights reserved.

DP354/DP354#PG DV105R

DP355/DP355#PG DV104

DP356/DP356#PG DV351

DP357/DP357#PG DV357

# FEATURES

• Simple surfaces harmonize well with the complex shape.

• Smooth curves and profiles make a sensitive and graceful classical feel.

## **SPECIFICS**

Water Supply: 0.05MPa(dynamic pressure) ~0.75MPa(static pressure)

## OTHERS

Series: CII Classical Series



### DP356(#PG)+DV351

Wall-Mounted Mixer Panel + Valve Cartridge (CII Classical Series)



Wall-Mounted Mixer Panel + Valve Cartridge (CII Classical Series)



\*TOTO(CHINA) CO., LTD. All rights reserved.