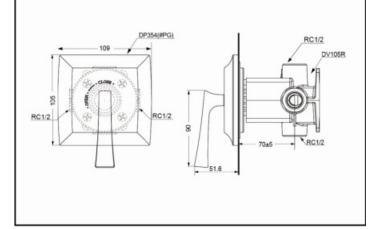

#### DP354(#PG)+DV105R

Wall-Mounted Mixer Panel + Valve Cartridge (CII Classical Series)