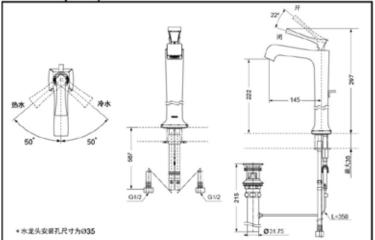

# **SPECIFICS**

# Water Supply:

0.05MPa(dynamic pressure) ~ 0.75MPa(static pressure)