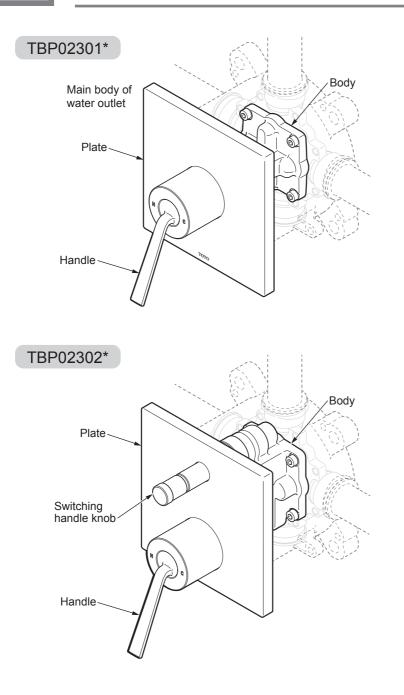

|  |  |  |  |
| 0          | If the valve is closed rapidly, an impact is applied to the piping with a dong sound and water may leak, wet household articles and damage property.                                        |  |  |  |  |
| Mandatory  | If the product will not be used for a long time, close the water shutoff valve or the main valve of the piping.                                                                             |  |  |  |  |
|            | Unexpected accidents like water leaks may be caused.                                                                                                                                        |  |  |  |  |

# **Names of Parts**



# Use condition

- 1. Cold water supply\*hot water supply pressure Minimum pressure.....0.05MPa (flow pressure) Maximum pressure.....1.0MPa (static pressure) Recommended Operating pressure.....0.1~0.5MPa (flow pressure) Test pressure.....0.4MPa (static pressure)
- 2. The Temperature for water supply is 4-90°C. Recommended hot water temperature 60°C, Do not use steam to supply hot water.
- The ambient temperature for use is above 0°C. If the ambient temperature is lower than 0°C, the faucets will deform and crack from freezing.
- 4. Being out of use for a long time may result in internal and external rust to the faucets and being unable to be used.
- 5. If you want to scrap this product, do not treat it as you do for general household garbage. Please follow relevant statutes to have it tr