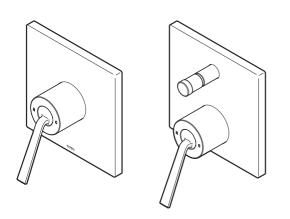

# тото

# 铜合金壁式 单柄双控暗装水嘴面板





◆首先对您选购本公司的产品表示我们最真诚的谢意。请务必 仔细阅读本使用说明书后正确地进行使用。

- ◆请务必确认在保修卡中有无填写安装公司名称和安装日期 等。
- ◆请妥善保管本使用说明书,以便在必要时可随时取阅。

#### 使用说明书

保修卡

| <b> </b> 使用前 |
|--------------|
| 安全上的注意事项1-3  |
| 各部位名称 4      |

## **使**用方法

| 使用条件与使用上的注意 5 |   |
|---------------|---|
| 使用上的注意与保养5    | ) |



| レトクト  |       |
|-------|-------|
| 际卸与检查 | <br>5 |

咨询和报修…………封底



#### 使用前,请细读本「安全上的注意事项」的内容,并正确地使用。

●阅读后,请务必妥善保管在使用者随时可取阅之处。

为了安全、正确的使用产品,防止给您或者他人的人身及财产安全造成损失,此说明书采用了许多标志。
 各标志与含义如下:

| 标志   | 含义                                         |
|------|--------------------------------------------|
| ⚠ 警告 | 此标志表示无视此标志的内容 , 进行误操作的话 ,<br>可能导致人员死亡或重伤。  |
| ⚠ 注意 | 此标志表示无视此标志的内容,进行误操作的话,<br>可能造成人员伤害或物质财产损失。 |

■需遵守的内容通过以下标志加以区分、说明。

| $\bigcirc$ |
|------------|
| 0          |

● 表示必须 "强制" 实行的内容。 左图表示 "必须实行"。

※因产品型号不同,图