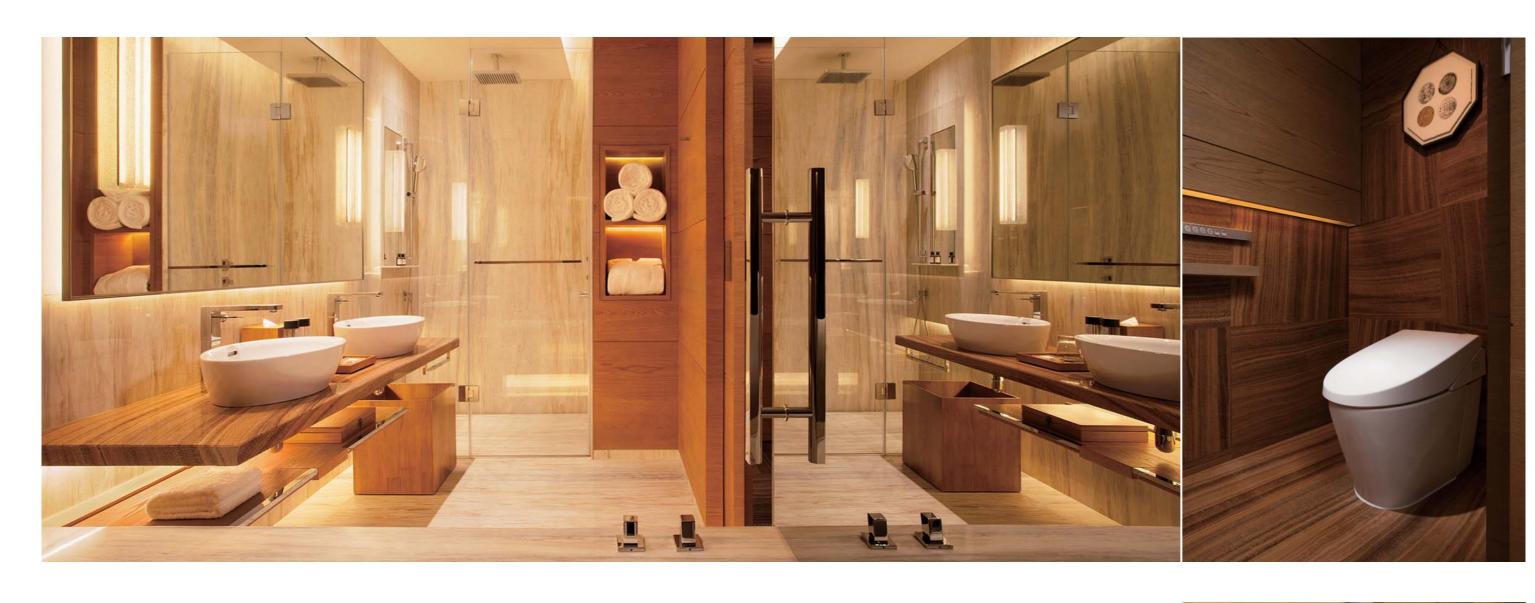

### ■ 卫浴空间 ■ 要干净更要舒适

现代卫生空间,已经不再是简单的洗漱空间。它是你劳累一天后,放松身心,让自己得到更好休憩的地方。所以,选择一家在卫浴产品上花了更多心思的酒店,自然是旅行的关键。无论是在大浴缸里惬意的泡个澡、还是畅快淋漓的来一场美妙的淋浴,都能让你尽情感受沐浴之趣。当然,TOTO的卫洗丽更是其中的主角。为了让住客感受到无与伦比的住宿体验,智能坐便器已经渐渐成为酒店的"标配"产品。它就像是一个懂你的亲密伙伴,呵护你的健康、带给你贴心的关怀。这不再是一个简单的卫浴空间,旅途如家,健康、舒适、洁净的生活无处不在。

酒店全部302间客房和42间套房均带有落地玻璃窗,室内光线充足,装饰精美。尊贵客房内设有三角形的独立浴缸,其设计灵感源自酒店所在的摩天大楼本身的设计;而且浴缸紧邻着毫无遮挡的落地玻璃窗幕,为客人带来沐浴云海之中的独特体验。

In 302 guest rooms and 42 suites, guests will find beautifully appointed interiors lit by floor-to-ceiling windows. Even guest rooms and suites have angling, tapering columns in the corners, making all 344 of them different as the building narrows while rising which means flexible guest room plans. The only constants are the bathroom and bed positions, so guests wake up and look straight out of the floor to ceiling glass windows.