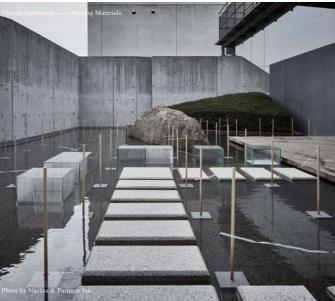

★ 地址: Piazza della Signoria, 10, Florence, Italy

周四 10:00 - 23:00

田

TOTO GALLERY·MA, 由TOTO主持运营,是TOTO企业社会责任建设的一部分,主要专注于建筑艺术与设计。MA是日语"间"的意思,意指人、时间与空间之间的间隔和维系。

TOTO GALLERY · MA is a gallery specializing in architecture and design that is operated by TOTO as part of the company's social contribution program. The gallery takes its name from the unique Japanese concept of ma-ai, which describes the spatiotemporal intervals or connective voids that are perceived between people, time, and space.

GALLERY MA

自1985年10月正式成立以来,TOTO GALLERY·MA承接了无数世界各地建筑设计师的展览。画廊为出展人提供了一个特别的机会,让他们自由地对整个空间进行分隔,因此每个展览的空间分隔又成为了展出人展现自己创意的一个新舞台。画廊本身的空间分隔就与众不同,两个独立的展出空间通过外部庭院相连。虽然画廊整体面积只有约240平方米,小小空间更能展示出浓缩了创作者思想及价值观的创意作品。

Since opening in October 1985, TOTO GALLERY · MA has remained devoted to organizing solo exhibitions of architects and designers from across the world. The gallery offers exhibitors with a unique opportunity to freely demonstrate their individuality by allowing them to design their own exhibitions and to comprehensively shape the spaces of the entire gallery as a single creative presentation. The gallery itself has a distinctive spatial configuration in which its two independent exhibition rooms are connected by an exterior courtyard. Although modest in size at approximately 240 square meters, the gallery's intimate spaces enable the creation of exhibitions that are richly imbued with the philosophies and values of the exhibitors.