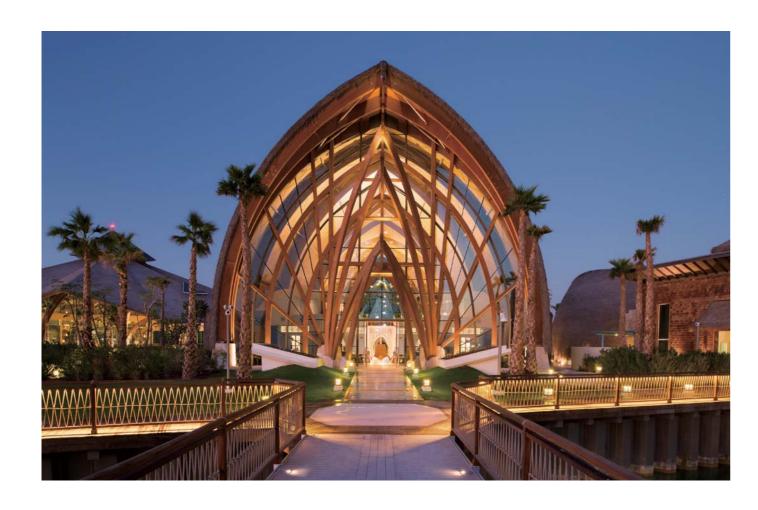

沙迦村落,滨海大道,香蕉岛艺术建筑。

伊斯兰艺术博物馆,卡塔尔国家博物馆,阿拉伯现代艺术博物馆,Islamic Culture Center新城旧爱:

瓦齐夫市场 , Grand Mosque, 多哈堡垒 , 富集中心 ( MEC ) , Zubara 堡

11月至次年3月 汇率参考(2016年)

1人民币元 ≈ 0.5 卡塔尔里亚尔 1美元 ≈ 3.6 卡塔尔里亚尔

### 艺术的这边与那边,新城旧爱在多哈

"多哈"临波斯湾,开车出城 40 分钟,进入荒芜,掠过沙丘,你以为不过是骆驼、越野的沙漠体验,却突然发现细沙跳入海湾,一半沙漠一半海水,马尔代夫的海岛风情也不曾抵过这自然的鬼斧神工。贝聿铭封刀之作的艺术博物馆,伫立海与陆之间,伊斯兰艺术珍宝于此呈现。从博物馆内,一边眺望多哈新城,一边穿过老街,百年市集瓦齐夫里弥漫着市井香料、古董、织锦、玩鹰男孩、白袍男子;黑白色老照片,在过分感伤的怀旧与历史健忘症间折中。