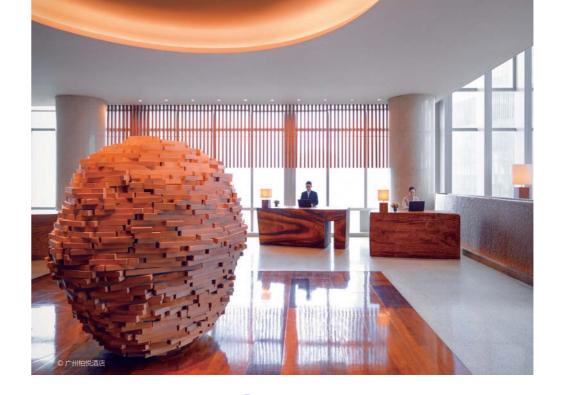

广州柏悦酒店是柏悦品牌在中国第6间、全球第37间酒店。广州柏悦酒店将岭南悠远绵长的历史 文化与柏悦精致现代的品牌特质相融合,打造一座高雅的私人府邸,为往来羊城的各地宾客开启 一段非凡之旅。

广州柏悦酒店坐落于广州城市新核心及中央商务区——珠江新城中的优越地段,毗邻历史悠久 的珠江河畔,与广州塔、广州大剧院,广东省博物馆及独具魅力的花城广场并美为邻。酒店交通 便利,距白云国际机场 40 分钟车程,距广州东站 15 分钟,距广州两条主要地铁线路步行仅需5 分钟。酒店所在的富力盈凯广场楼高286米,由屡获殊荣的美国知名建筑公司Goettsch Partners精心打造。酒店位于此摩天大楼的53至70层,在酒店内可360度尽览广州天际线美景。

IN DETAILS 感受"奢华由心"的细节

广州柏悦酒店

酒店的内部设计由日本著名设计公司 Super Potato重磅呈现。原木、金属、青砖、石体等天然建筑材料被运用于酒店的各处设计之中,设计师们更大胆地将从岭南古城区回收的金属原件及废旧报纸等各式原材料发挥创新。从传统的木质窗格到精琢细刻的木雕墙面,从装饰门楣到块块砌砖,Super Potato大量地运用了各式传统的岭南建筑元素,充分体现了对于材质的认知和尊重,摒弃了流于表面的矫饰,完整地保留原味。广州柏悦酒店在各式画作、雕塑和装饰品的精心点缀下,令宾客在漫步于酒店各处的同时,仿佛置身于艺术品长廊,处处尽显低调的奢华之感。

The interiors of Park Hyatt Guangzhou were conceived by the cutting-edge design firm Super Potato, renowned for creating richly textured spaces and its use of tactile, earthy materials, including reclaimed wood, iron, brick, stone and copper, as well as salvaged materials like metal machinery parts and recycled newspaper. To reinforce a sense of locale, Super Potato incorporated architectural features characteristic of the region, including ornamental latticework, intricate carved-wood panels, decorative lintels, and traditional Lingnan-style brickwork. As with all Park Hyatt hotels, art is an intrinsic element and focal feature at Park Hyatt Guangzhou, where paintings, sculptures and decorative artifacts - much of it by local artists - were specially commissioned to complement the interiors.

酒店诚邀世界闻名的雕塑艺术家川俣正先生为其担纲制作了主要雕塑装置艺术品。川俣正先生利用各种再生木材,创作了不同寻常的艺术结构,旨在用自然的材质表达对环境的敬意,同时倡导人们以全新的视角审视身边的环境,从而增强人们与这些艺术品之间的互动。川俣正先生受酒店整体外观酷似飞龙这一灵感所影响,创造了六处匠心独具的抽象艺术品置于酒店公共区域。 酒店拥有208间典雅现代的舒适客房,其中包括 36 间豪华套房,旨在打造一座远离城市喧嚣的私人府邸, 缔造私密的愉悦时光。

Park Hyatt Guangzhou commissioned renowned sculptor Tadashi Kawamata, who has exhibited in the world's leading art spaces including the Venice Biennale and Documenta 8, to create a series of unique pieces of art for the hotel. Working with reclaimed wood, Kawamata builds new and unusual structures, aiming to transform environments and present observers with a fresh view of their surroundings, while prompting them to question their interaction with it. Kawamata felt the building resembled an auspicious dragon soaring skywards, and inspired by this vision, he created six abstract pieces for the hotel's public spaces based on the concept of a dragon inhabiting the building itself.