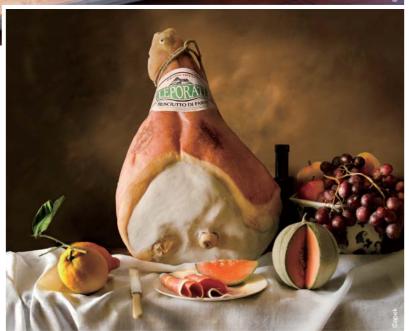

#### 帕尔玛火腿,如此特别

产自 Parma 的 prosciutto 是世界上最著名的腌制火腿, 那么它如此特别的原因是什么呢?原来,特别的原因在 于其味道的深度、肉的质地、盐度和甜度的平衡。为了 生产 prosciutto di Parma, 必须选用精挑细选的小猪、 非常专业地运用盐的混合物以保存火腿、腌制过程中的 空气和管理必须完美、成熟时间必须足够。切片的帕尔 马火腿可以直接食用,完全不会觉得是在吃生肉,那股 原始的味道足够让人魂牵梦萦,根本停不下来。帕尔玛 火腿在意大利本土可以有很多烹饪用途,比如做沙拉、 搭配水牛奶酪直接吃,都很OK美味。当然,用帕尔玛 火腿作为披萨的配料,也是非常常见的。用帕尔玛火腿 搭配马苏里拉奶酪,是很传统的在意大利乃至世界各地 都很受欢迎的披萨 topping。所以,到了意大利,千万 在餐前开胃菜里加一道, prosciutto di Parma!