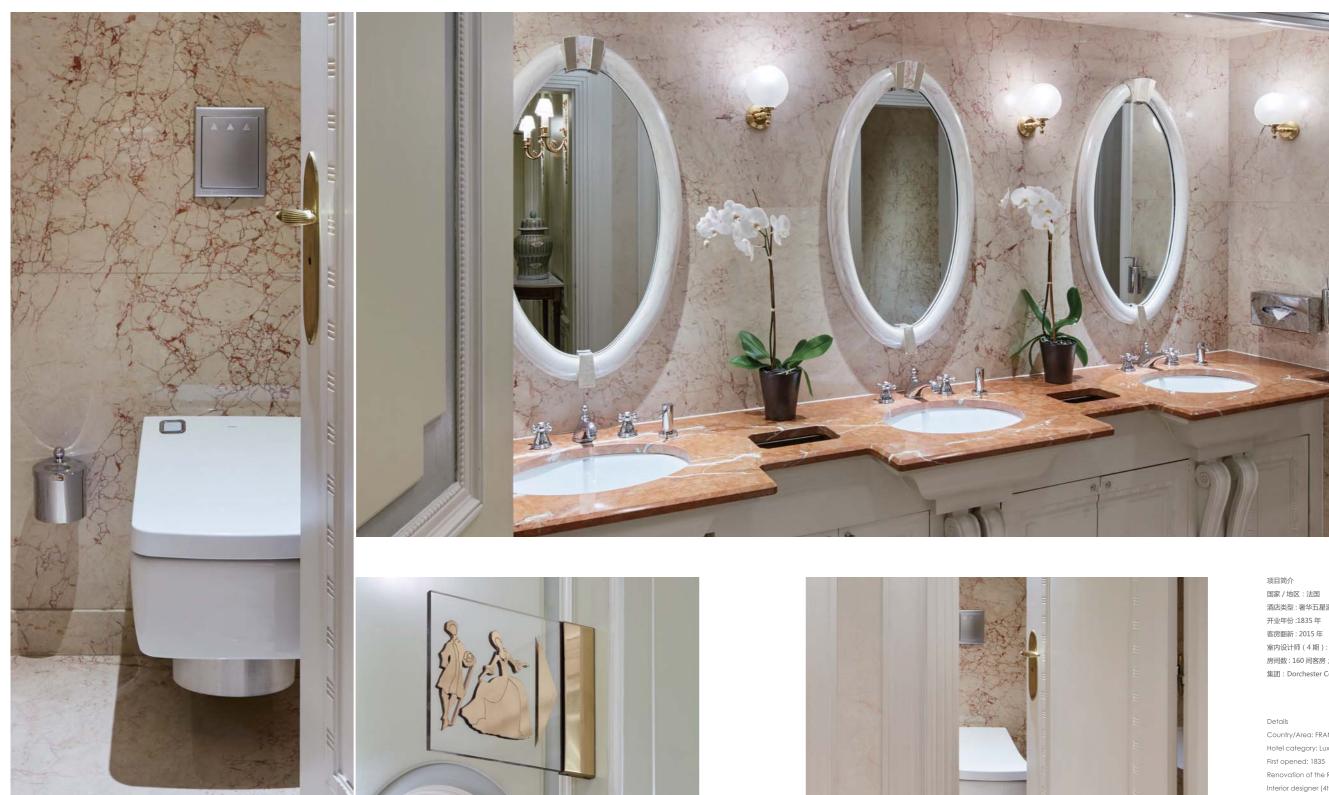

2015年,莫里斯的项目经理Fabien Coubard根据以往经验,在客房翻新时,选择采用了TOTO的卫浴产品:"不仅仅是品质,在我脑海里,我们这种奢华酒店应该走在最前面,必须考虑如何革新现有空间。"他解释道。

Fabien Coubard挑选了外型设计美观,技术独特的TOTO SG系列卫洗丽产品,完美匹配酒店的整体氛围。

Fabien Coubard, Project Manager at Le Meurice, deliberately chose TOTO based on past experience, for the renovation of the restroom in 2015: "(...) It is about more than quality: to my mind, a luxury establishment like ours should be a trailblazer and consideration must be given to how this space will evolve," he explains.

Fabien Coubard chose the SG series range for its technological features and lightweight design, which harmonises perfectly with the desired ambiance.

 $\sim$  23

国家 / 地区:法国 酒店类型:奢华五星酒店

室内设计师 (4期): Philippe Starck