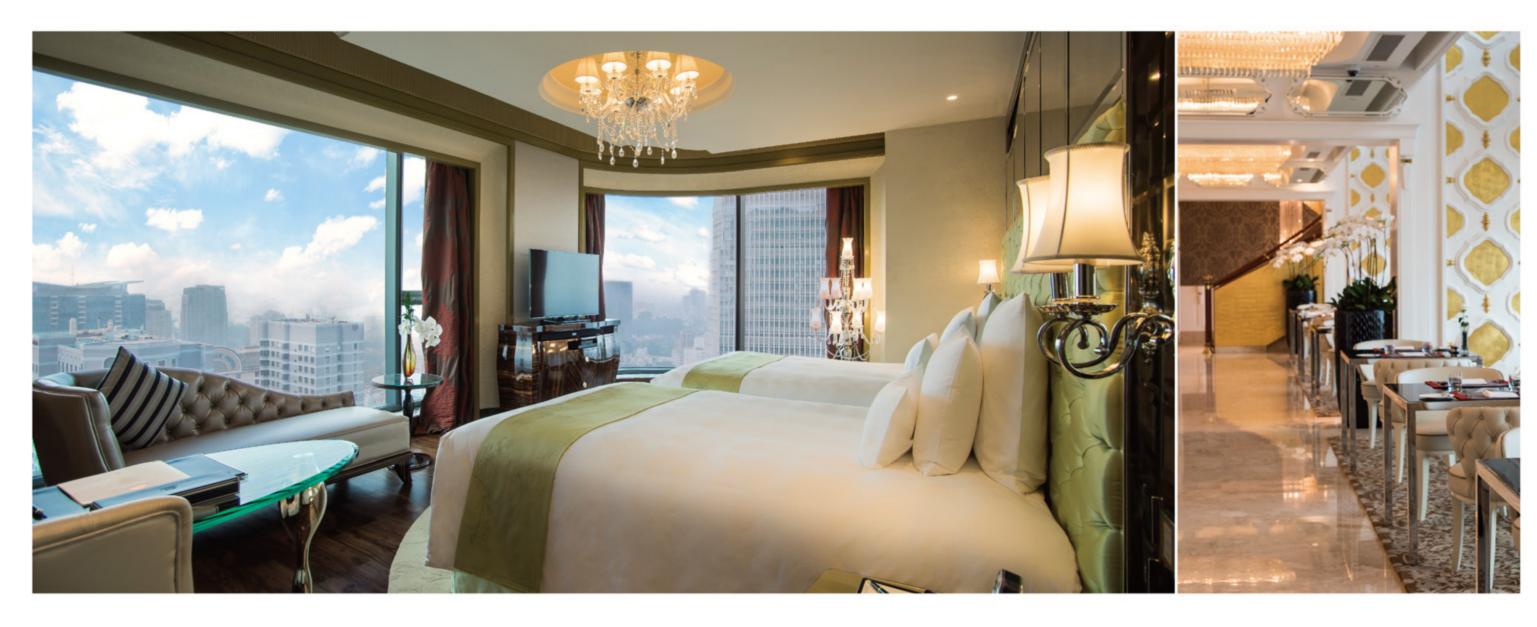

项目简介 国家/地区:卡塔尔 项目类型:度假村 房间数:141

Details: Country/Area:Qatar Category: Hotel & Resort Rooms: 141

拥有意大利设计品牌包括 Colombostile、visionnaire 和 Giorgetti,装修豪华的西贡万韵酒店有224间豪华间和62间套房,室内陈设舒适、奢华。豪华的SPA设施、芙蕾特床单、免费无线上网提升了酒店档次。西贡万韵酒店意在成为越南前卫、奢华的新品牌酒店。

Featuring Italian design brands including Colombostile, Visionnaire and Giorgetti, the magnificently furnished The Reverie Saigon has 224 luxury rooms and 62 suites. Offering unparalleled comfort and luxurious furnishes. They have elevated their standards by equipping with luxury spa amenities, Frette linens and complimentary wireless internet. The Reverie Saigon is poised to introduce a bold, new brand of luxury hotel in Vietnam.

项目简介 图家 / 地区:越南 酒店类型:西藏酒店 开业时间:2015年9月 房间数:224 间宽势、62 间截坍 窗内设计:Kent Lui Tactics Limited 取属:Times Square (Vietnam) Joint Stock Company

Deta

Country / Area: Vietnam Category: Hotel \*\*\*\*\*

Opened: September 2015

Rooms: 62 suites and 224 rooms Interior designer: Kent Lui Tactics Limited

Owner: Times Square (Vietnam) Joint Stock Company