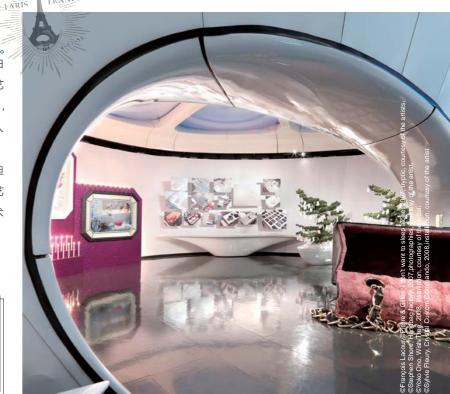

#### 流动中,成就时尚记行

Chanel contemporary art container,未来主义白色建筑,香港出发,经日本至纽约,开启《流动的艺术》Chanel Mobile Art 世界巡展。20位世界艺术家,经装置、雕塑、影像、绘画、声音呈现的作品,令人联想起 Chanel 经典 2.55 菱格纹手袋。时尚范畴里,Chanel 浇筑的奢华梦想世界,于建筑大师扎哈哈迪设计的流畅弧形科技空间中,被同时缔结成不朽的艺术。完成旅程后,展馆定居法国巴黎。当旅行被艺术命名,艺术便为旅行正名,未尽是下一段的开启。

Chanel contemporary art container

↑ 地址: The Arab World Institute,Paris (可实地参观该建筑)

**愛** 网址: www.chanel- mobileart.com (可在线观看"Chanel- 流动的艺术"展览)

GUCCI MUSEO

● 电话:(39)05575927010

☑ 
図址: www.guccimuseo.com

开放时间:周一至周日 10:00 - 20:00