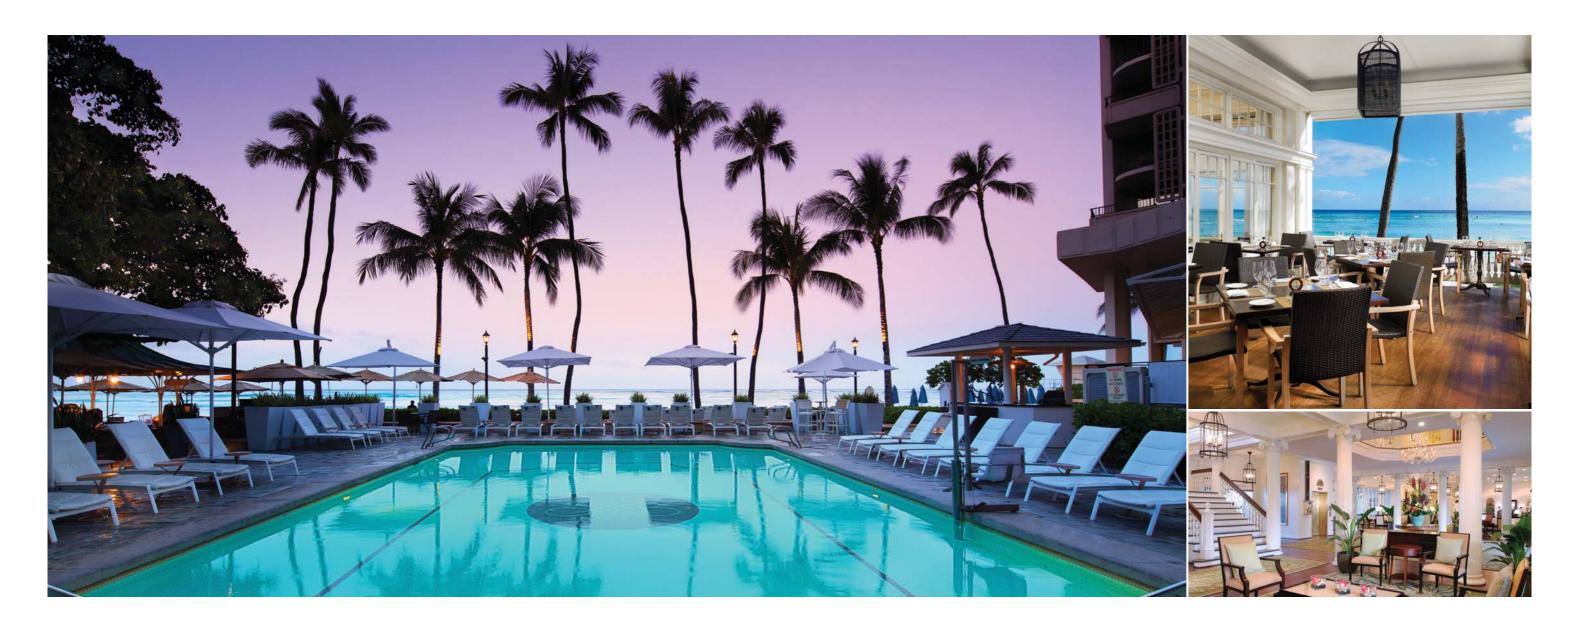

选择一天悠闲欣赏岛屿美景。白天,与 TA 去岛上最负盛名的古兰尼牧场来一次好莱坞式的穿越,晚上,可以选择在爱之船上共享晚霞美景,度过浪漫的夏威夷一夜。

这座历史悠久的胜地是夏威夷酒店的诞生地,无论是莫阿娜或维兰达的沙滩屋,还是藏身榕树庭院的传奇沙滩酒吧Vintage 1901,亦或沿岸唯一的Moana Lani水疗吧,都提供精致的美食。附近还有一间天堂水疗吧,您的身体、精神和灵魂将在这里焕然一新。莫阿娜的沙滩屋供应沿海美食,有精致的牛排、新鲜的海鲜以及各种海岛大餐,这些都以夏威夷的新鲜食材为主打。

As the birthplace of Hawaiian hospitality, this historical property offers fine-dining experiences at Beach house at the Moana or The Veranda, Vintage 1901, legendary Beach Bar in the legendary Banyan Courtyard and the only oceanfront Moana Lani Spa, A Heavenly Spa by Westin in Waikiki which promises a transformation for your body, mind and soul. Beach house at the Moana offers oceanfront fine dining featuring finest quality steaks, fresh seafood and vibrant island-inspired cuisine highlighting the freshest ingredients from Hawaii.

度假村还有着10782平方英尺的室内外空间。从客房和会议室可以俯瞰怀基基海滩,海景美得令人窒息。此处客房多达793间,无论是会议还是活动,这里都是绝佳的去处。

The resort also offers 10,782 square-foot of indoor and outdoor space. With breathtaking oceanfront views in both guest and meeting rooms gazing over Waikiki Beach, the 793-room resort creates the perfect setting for any meeting or event.