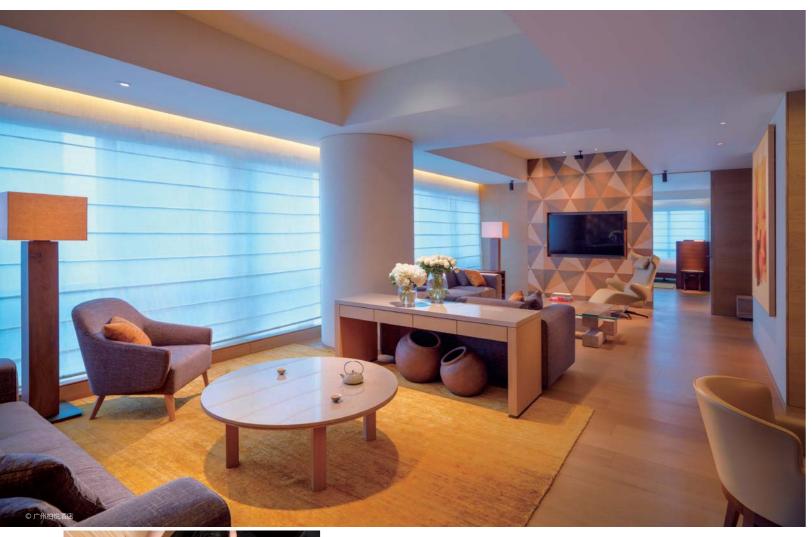

酒店全部302间客房和42间套房均带有落地玻璃窗,室内光线充足,装饰精美。尊贵客房内设有三角形的独立浴缸,其设计灵感源自酒店所在的摩天大楼本身的设计;而且浴缸紧邻着毫无遮挡的落地玻璃窗幕,为客人带来沐浴云海之中的独特体验。

In 302 guest rooms and 42 suites, guests will find beautifully appointed interiors lit by floor-to-ceiling windows. Even guest rooms and suites have angling, tapering columns in the corners, making all 344 of them different as the building narrows while rising which means flexible guest room plans. The only constants are the bathroom and bed positions, so guests wake up and look straight out of the floor to ceiling glass windows.

项目简介 国家/地区:中国 项目类型:五星级酒店 集团:四季酒店

Details
Country/Area: CHINA
Category: Hotel \*\*\*\*\*
Group: Four Seasons Hotels & Resorts

Marshall Strabala

上海中心大厦的主设计师 STRABALA+合伙人

2016年6月3日,由TOTO主办的"探秘超高建筑,智领设计未来"设计师分享沙龙在上海"第一高度"的上海中心大厦盛大举行。特邀嘉宾上海中心大厦主设计师、STRABALA+合伙人Marshall Strabala与沪上百位建筑及室内设计师展开了一场关于可持续设计在超高层建筑里智慧应用的探讨。