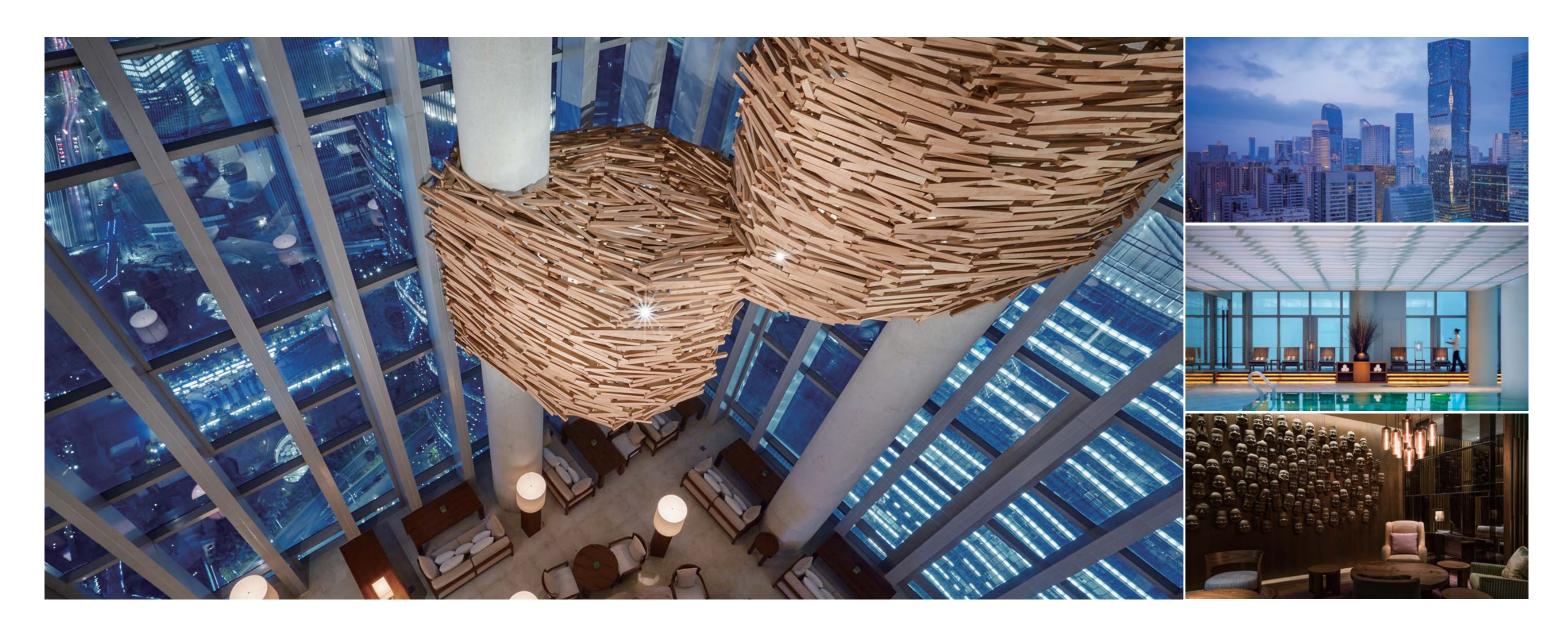

广州柏悦酒店是柏悦品牌在中国第6间、全球第37间酒店。广州柏悦酒店将岭南悠远绵长的历史 文化与柏悦精致现代的品牌特质相融合,打造一座高雅的私人府邸,为往来羊城的各地宾客开启 一段非凡之旅。

广州柏悦酒店坐落于广州城市新核心及中央商务区——珠江新城中的优越地段,毗邻历史悠久 的珠江河畔,与广州塔、广州大剧院,广东省博物馆及独具魅力的花城广场并美为邻。酒店交通 便利,距白云国际机场 40 分钟车程,距广州东站 15 分钟,距广州两条主要地铁线路步行仅需5 分钟。酒店所在的富力盈凯广场楼高286米,由屡获殊荣的美国知名建筑公司Goettsch Partners精心打造。酒店位于此摩天大楼的53至70层,在酒店内可360度尽览广州天际线美景。

IN DETAILS 感受"奢华由心"的细节

广州柏悦酒店

酒店的内部设计由日本著名设计公司 Super Potato重磅呈现。原木、金属、青砖、石体等天然建筑材料被运用于酒店的各处设计之中,设计师们更大胆地将从岭南古城区回收的金属原件及废旧报纸等各式原材料发挥创新。从传统的木质窗格到精琢细刻的木雕墙面,从装饰门楣到块块砌砖,Super Potato大量地运用了各式传统的岭南建筑元素,充分体现了对于材质的认知和尊重,摒弃了流于表面的矫饰,完整地保留原味。广州柏悦酒店在各式画作、雕塑和装饰品的精心点缀下,令宾客在漫步于酒店各处的同时,仿佛置身于艺术品长廊,处处尽显低调的奢华之感。