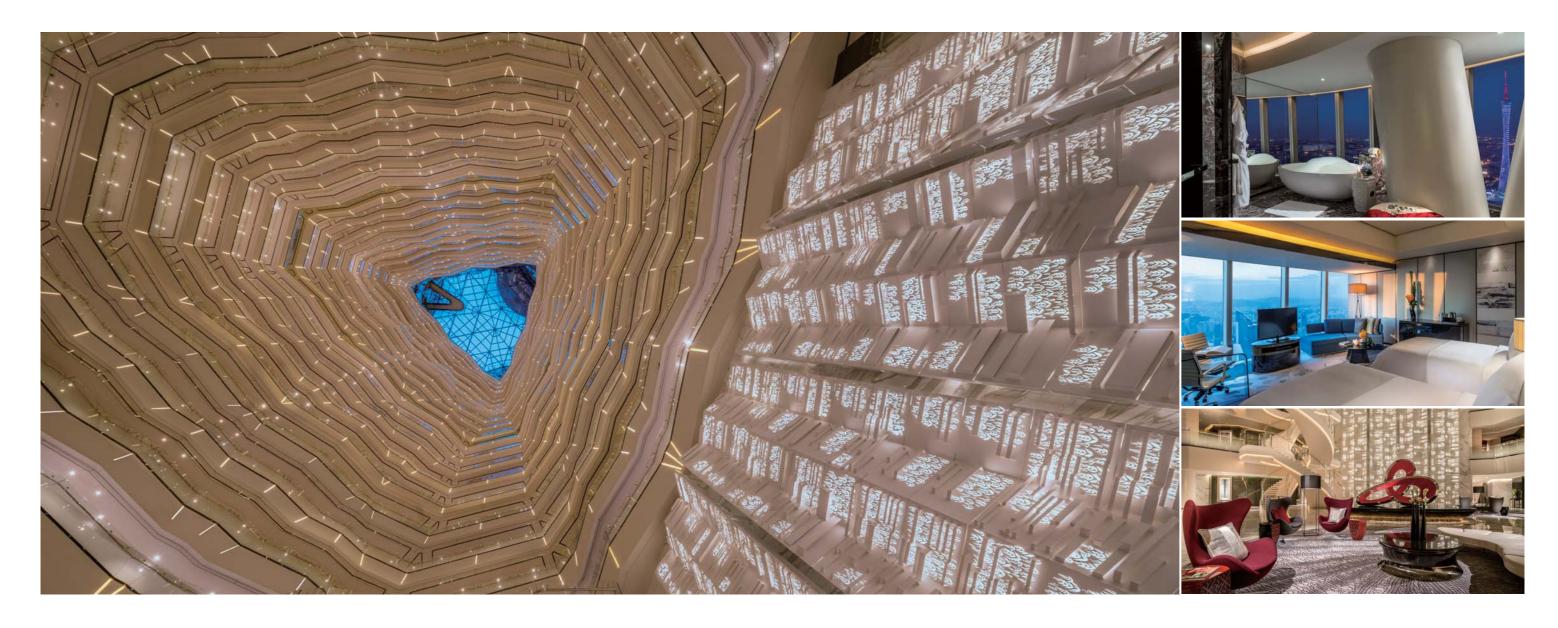

酒店內部由Hirsch Bedner Associates (HBA)事务所担纲设计,精挑细选的当代国际艺术家创作的油画、图片及雕塑作品为整个酒店现代感极强的内部设计增色不少。宾客可从一楼大堂搭乘酒店专用高速电梯直达位于70层的中庭大堂。大堂中央矗立着一座高达3米的巨大红色钢雕,它漂浮在泉水镜面的基座之上,而水面上又映照着壮观的30层高的中庭顶部玻璃天花板,两者相得益彰,自然光透过顶部的玻璃天花板倾泻而下。

Throughout the Hotel, a carefully curated collection of paintings, prints and sculptures by contemporary international artists enhances the sleek modern interiors created by Hirsch Bedner and Associates(HBA). From the ground floor, guests of Four Seasons Hotel Guangzhou take dedicated express elevators to the 70th floor lobby, where a dramatic three metre red steel sculpture appears to float on a sea of watery glass, reflecting the astounding ceiling window 30 floors above.

酒店全部302间客房和42间套房均带有落地玻璃窗,室内光线充足,装饰精美。尊贵客房内设有三角形的独立浴缸,其设计灵感源自酒店所在的摩天大楼本身的设计;而且浴缸紧邻着毫无遮挡的落地玻璃窗幕,为客人带来沐浴云海之中的独特体验。

In 302 guest rooms and 42 suites, guests will find beautifully appointed interiors lit by floor-to-ceiling windows. Even guest rooms and suites have angling, tapering columns in the corners, making all 344 of them different as the building narrows while rising which means flexible guest room plans. The only constants are the bathroom and bed positions, so guests wake up and look straight out of the floor to ceiling glass windows.