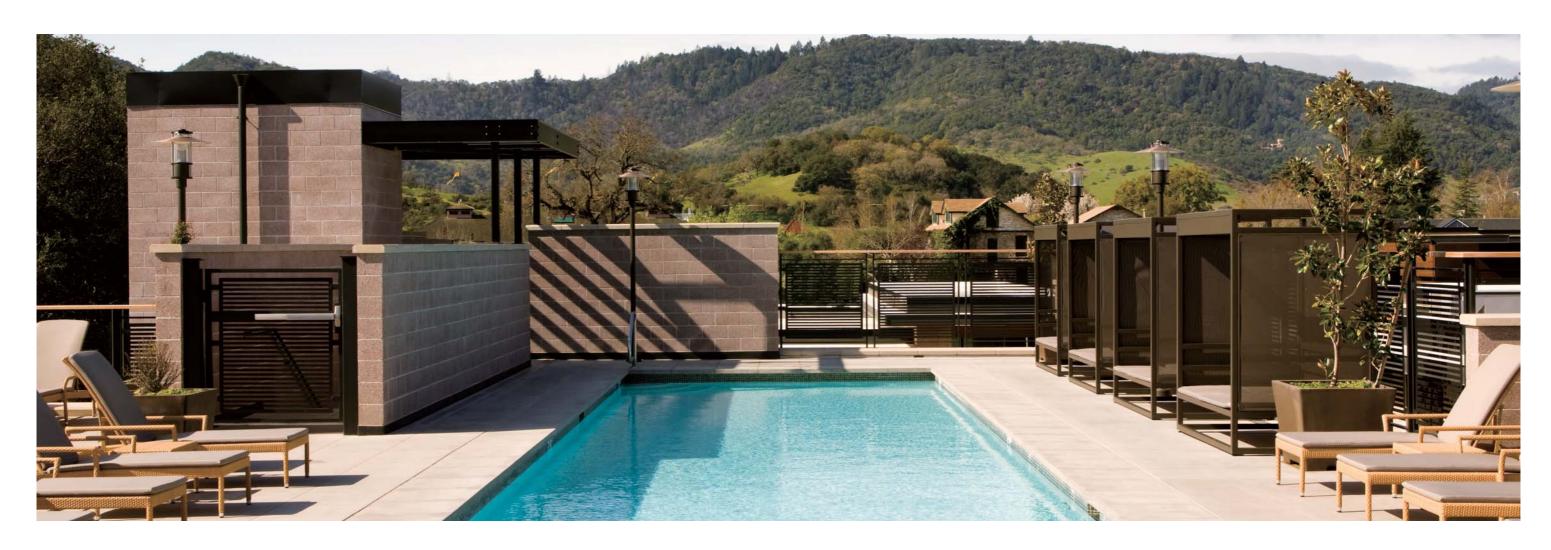

 $\sim$  55

扬特维尔市中心有62个奢华贵宾室,专为私密室内SPA服务而打造;餐厅精选当地新鲜采摘的各种食材;屋顶泳池可供闲坐品尝美味佳肴。 这里不仅有碳纤维自行车,还有花园以及精心制作的咖啡。更引以为傲的是,巴德索诺是加利福尼亚目前唯一获得LEED铂金认证的酒店。

62 luxurious guest rooms in downtown Yountville, each designed for private in-room spa services. A restaurant based on local, farm-fresh ingredients. A rooftop pool for lounging and dining. Carbon fiber bicycles, on-site producing gardens, and the inspired taste of artisan-crafted coffee.Bardessono is proud to be the only hotel in California to be LEED Platinum certified.

项目简介

国家 / 地区: 美国

项目类型:酒店

开业年份: 2009 年 房间数: 62

隶属: Ashford Hospitality Prime

设计师 / 建筑师:Wimberly, Allison, Tong & Goo

Details:

Country/Area : USA

Category : Hotel

Year Opened :2009 Rooms : 62

Owner : A shford Hospitality Prime

Designer/Architect: Wimberly, Allison, Tong & Goo