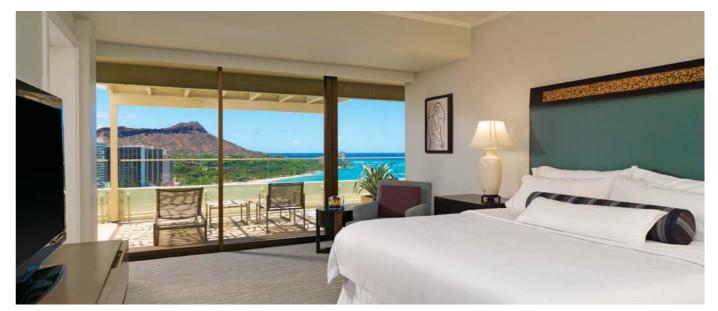

度假村还有着10782平方英尺的室内外空间。从客房和会议室可以俯瞰怀基基海滩,海景美得令人窒息。此处客房多达793间,无论是会议还是活动,这里都是绝佳的去处。

The resort also offers 10,782 square-foot of indoor and outdoor space. With breathtaking oceanfront views in both guest and meeting rooms gazing over Waikiki Beach, the 793-room resort creates the perfect setting for any meeting or event.

国家/地区:美国 项目类型:度假酒店 开业年份:1901年 客房数量:791间 隶属:Kyo-Ya Hotels & Resorts, LP 设计师/建筑师:Oliver G. Traphagen

Details:
Country/Area: USA
Category: Hotel
Year Opened: 1901
Rooms: 791
Owner: Kyo-Ya Hotels & Resorts, LP
Designer/Architect: Oliver G. Traphagen