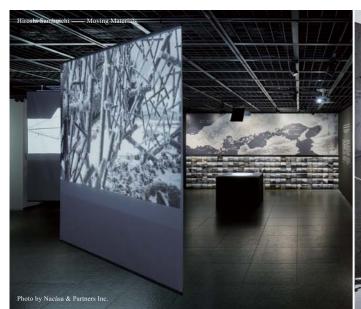

★ 地址: Piazza della Signoria, 10, Florence, Italy

周四 10:00 - 23:00

田

TOTO GALLERY·MA, 由TOTO主持运营,是TOTO企业社会责任建设的一部分,主要专注于建筑艺术与设计。MA是日语"间"的意思,意指人、时间与空间之间的间隔和维系。

TOTO GALLERY · MA is a gallery specializing in architecture and design that is operated by TOTO as part of the company's social contribution program. The gallery takes its name from the unique Japanese concept of ma-ai, which describes the spatiotemporal intervals or connective voids that are perceived between people, time, and space.

GALLERY MA

自1985年10月正式成立以来,TOTO GALLERY·MA承接了无数世界各地建筑设计师的展览。画廊为出展人提供了一个特别的机会,让他们自由地对整个空间进行分隔,因此每个展览的空间分隔又成为了展出人展现自己创意的一个新舞台。画廊本身的空间分隔就与众不同,两个独立的展出空间通过外部庭院相连。虽然画廊整体面积只有约240平方米,小小空间更能展示出浓缩了创作者思想及价值观的创意作品。

Since opening in October 1985, TOTO GALLERY · MA has remained devoted to organizing solo exhibitions of architects and designers from across the world. The gallery offers exhibitors with a unique opportunity to freely demonstrate their individuality by allowing them to design their own exhibitions and to comprehensively shape the spaces of the entire gallery as a single creative presentation. The gallery itself has a distinctive spatial configuration in which its two independent exhibition rooms are connected by an exterior courtyard. Although modest in size at approximately 240 square meters, the gallery's intimate spaces enable the creation of exhibitions that are richly imbued with the philosophies and values of the exhibitors.