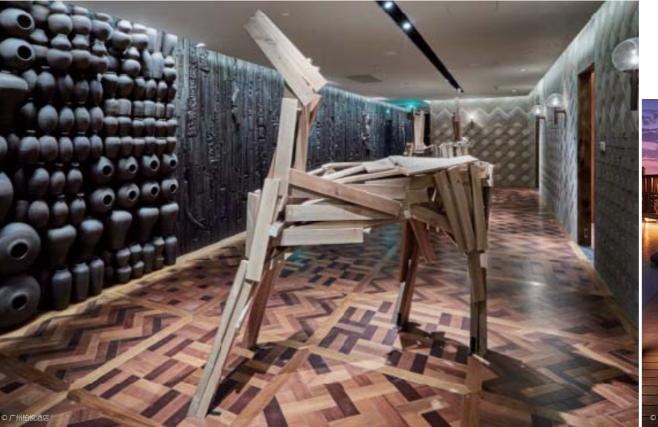

GALLERY MA

自1985年10月正式成立以来,TOTO GALLERY·MA承接了无数世界各地建筑设计师的展览。画廊为出展人提供了一个特别的机会,让他们自由地对整个空间进行分隔,因此每个展览的空间分隔又成为了展出人展现自己创意的一个新舞台。画廊本身的空间分隔就与众不同,两个独立的展出空间通过外部庭院相连。虽然画廊整体面积只有约240平方米,小小空间更能展示出浓缩了创作者思想及价值观的创意作品。

Since opening in October 1985, TOTO GALLERY · MA has remained devoted to organizing solo exhibitions of architects and designers from across the world. The gallery offers exhibitors with a unique opportunity to freely demonstrate their individuality by allowing them to design their own exhibitions and to comprehensively shape the spaces of the entire gallery as a single creative presentation. The gallery itself has a distinctive spatial configuration in which its two independent exhibition rooms are connected by an exterior courtyard. Although modest in size at approximately 240 square meters, the gallery's intimate spaces enable the creation of exhibitions that are richly imbued with the philosophies and values of the exhibitors.