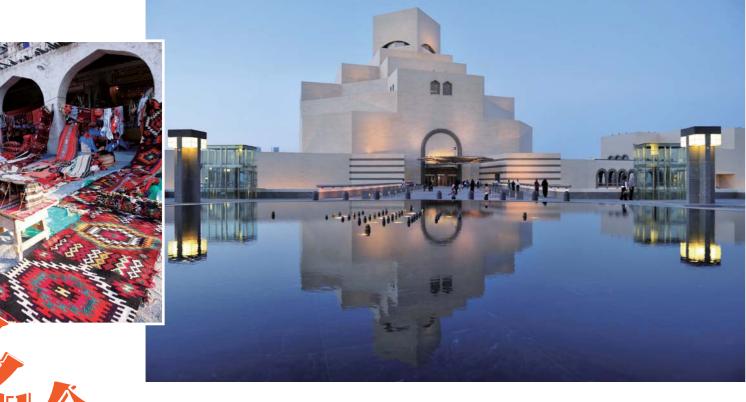

沙迦村落,滨海大道,香蕉岛艺术建筑。

伊斯兰艺术博物馆,卡塔尔国家博物馆,阿拉伯现代艺术博物馆,Islamic Culture Center新城旧爱:

瓦齐夫市场 , Grand Mosque, 多哈堡垒 , 富集中心 ( MEC ) , Zubara 堡

11月至次年3月 汇率参考(2016年)

1人民币元 ≈ 0.5 卡塔尔里亚尔 1美元 ≈ 3.6 卡塔尔里亚尔

### 艺术的这边与那边,新城旧爱在多哈

"多哈"临波斯湾,开车出城 40 分钟,进入荒芜,掠过沙丘,你以为不过是骆驼、越野的沙漠体验,却突然发现细沙跳入海湾,一半沙漠一半海水,马尔代夫的海岛风情也不曾抵过这自然的鬼斧神工。贝聿铭封刀之作的艺术博物馆,伫立海与陆之间,伊斯兰艺术珍宝于此呈现。从博物馆内,一边眺望多哈新城,一边穿过老街,百年市集瓦齐夫里弥漫着市井香料、古董、织锦、玩鹰男孩、白袍男子;黑白色老照片,在过分感伤的怀旧与历史健忘症间折中。