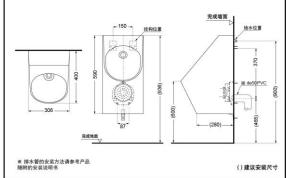

## UWN926SHB(Rear water inlet)

## **SPECIFICS**

Size: 306\*400\*590mm

Nominal water consumption:

UWN926SHB:0.5L

Water efficiency grade:

UWN926SHB:Grade1

Water inlet model:

UWN926SHB:Rear water inlet Installment: Wall-mount