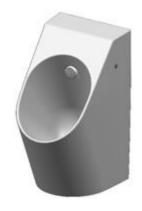

# Wall-mounted One-piece Urinal

#### UWN926SHB Wall-mounted One-piece Urinal

\*TOTO公司保留对其产品规格和尺寸更改的权利。届时,恕不另行通知。

TOTO(CHINA) CO.,LTD. All rights reserved.

#### **FEATURES**

• Wall-hung design for saving space and easy cleaning.

•With CeFiONtect and smooth surface exceeding nanometer-class designed for providing, no gap to contain adhered stain and ensuring easier cleaning, without need of excessive water and cleaning agent