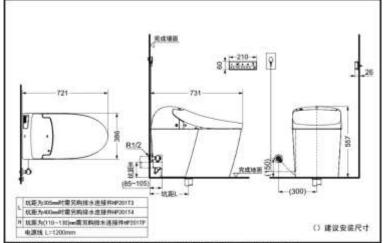

## SPECIFICS

Size : 721\*386\*557mm Dual Flush Volume : 3.0/4.5L Nominal water consumption : 3.5L

Water Efficiency : Grade2 Flushing mode : Washdown Water Inlet Requirement : 0.05MPa(Dynamic Pressure)~ 0.75MPa(Static Pressure) Power Source : 220V(50Hz) Power : 817W