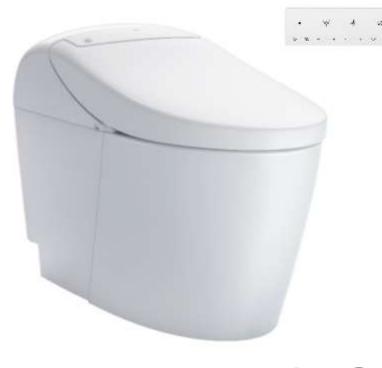

## WASHLET®SMART **TOILET G5A**

CEFIONTECT

/CLOSE LID

RIMLESS TORNADO FLUSH

WARM AIR

DRYING

for WAND

WATER FLUSH

## CES7N210ECN WASHLET®SMART TOILET

SEAT

TOTO (CHINA) CO., LTD. All rights reserved. TOTO(CHINA) CO., LTD. www.toto.com.cn

CES7N210ECN **Function part** TCF7N210ECN#W **Toilet part** CW858RB-7N210#XW **Toilet drain** HP201T3#00(305mm) HP201T4#00(400mm) HP201TP#00(120mm)

## FEATURES

•A series of sensing functions such as "automatic washing", "automatic opening and closing" and "automati c deodorization" perfectly interpret artificial intelligence.

•It integrates the functions of warm water washing, warm air drying, heatinsulating toilet seat and intelligent deodorization.