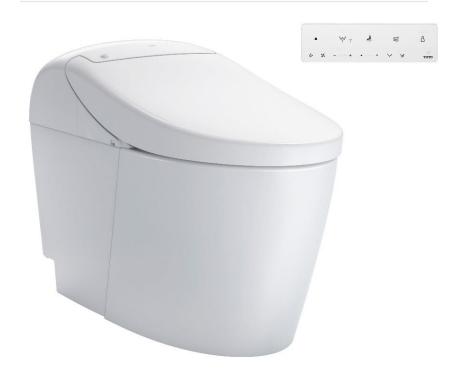

## **WASHLET®SMART TOILET G5A**

RIMLESS **TORNADO FLUSH** 

DRYING

**HEATED** 

**SEAT** 

for WAND

/CLOSE LID

**FLUSH** 

## **FEATURES**

- A series of sensing functions such as "automatic washing", "automatic opening and closing" and "automati c deodorization" perfectly interpret artificial intelligence.
- •It integrates the functions of warm water washing, warm air drying, heatinsulating toilet seat and intelligent deodorization.
- •Spray function before defecation, which makes the surface of toilet wet and prevents dirt from adhering.
- Intelligent deodorization keeps the air fresh in the bathroom all the time.
- Wireless remote control, full control, unique personality settingfunction, can set water temperature and waterpotential according to personal preferences.
- •Timing power saving unction, automatic power saving, energy saving and environmental protection.
- The bottom of the toilet seat and the nozzle are made of clean resin with good antifoulingeffect, which makes the stains difficult to adhere and more convenient to clean.