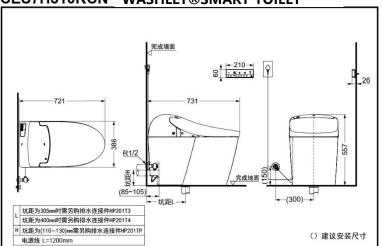

WATER SAVING

CES7H310KCN WASHLET®SMART TOILET

TOTO(CHINA) CO.,LTD. All rights reserved. TOTO(CHINA) CO.,LTD. www.toto.com.cn

CES7H310KCN **Function part** TCF7H310KCN#W Toilet part CW858RB-7H310#XW **Toilet drain** HP201T3#00(305mm) HP201T4#00(400mm) HP201TP#00(120mm)

## **SPECIFICS**

Size: 721\*386\*557mm Dual Flush Volume: 3.0/4.5L Nominal water consumption:

Water Efficiency: Grade2 Flushing mode: Washdown Water Inlet Requirement:

0.05MPa(Dynamic Pressure)~ 0.75MPa(Static Pressure) Power Source: 220V(50Hz)