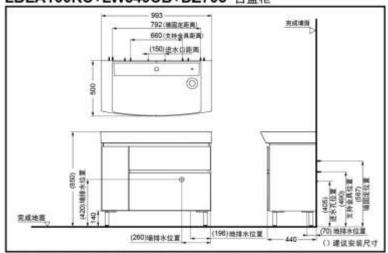

#### **DIMENSIONAL DRAWINGS**

LBEA100KL+LW840CB+DZ708 LBEA100KC+LW840CB+DZ705 台盆柜

#### **INSTALLATION NOTES**

- This product must be used in conjunction with the washbasin supplied with TOTO .
- Confirm the installation location of the product according to the installation completion drawing of the product to ensure that there is enough installation space, please refer to the drawing on the right for detailed installation dimensions
- Recommended location of water stopper:
  Please refer to the drawing on the right.
  (Out of the scope of the hole position,
  the customer needs to provide their own
  connecting pipe according to their needs)。
- Drainage method : (Customers choose according to the actual situation) ⊝ Wall drainage or⊜ Ground drainage。