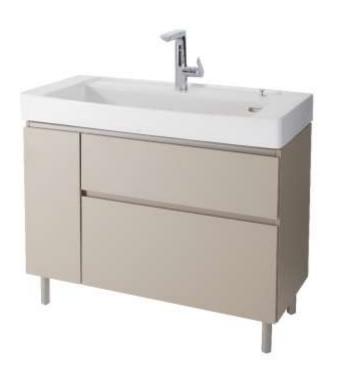

# LBEA100KC/KL

**Bathroom Cabinets** 

#### **FEATURES**

- The large ceramic integrated washbasin is both wide and deep, easy to use, and not easy to splash 。
- The drain comes with a hair collector, so there is no trouble with clogging .
- The faucet pull-out design makes it easy to clean hard-to-clean areas such as corners.
- The combination of three drawers, all with cushioning and damping, makes reasonable use of every inch of space and realizes large space storage.
- The use of environmentally friendly multilayer solid wood boards, more assured to

#### LBEA100KC/KL

- LBEA100KC/KL LW840CB#XW
- DZ705
- DZ708
- TLG12303B

Cabinets

Integrated washbasin

Foot(Match with KC cabinets)

Foot(Match with KL cabinets)

Single-hole lavatory faucets