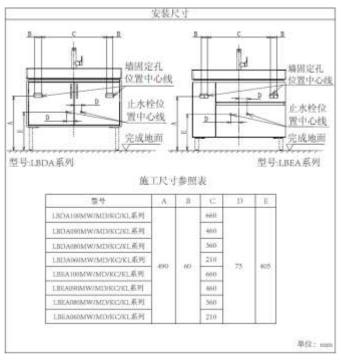

#### **INSTALLATION NOTES**

- This product must be used in conjunction with the washbasin supplied with TOTO .
- Confirm the installation location of the product according to the installation completion drawing of the product to ensure that there is enough installation space, please refer to the drawing on the right for detailed installation dimensions
- Recommended location of water stopper:
  Please refer to the drawing on the right.
  (Out of the scope of the hole position,
  the customer needs to provide their own
  connecting pipe according to their needs)。
- Drainage method : (Customers choose according to the actual situation) ⊝ Wall drainage or⊜ Ground drainage。