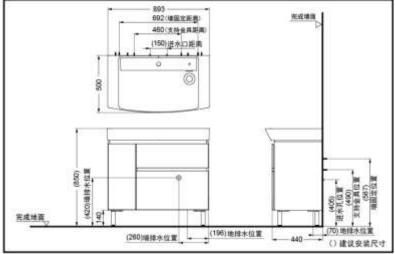

### DIMENSIONAL DRAWINGS

#### LBEA090KL+LW849CB+DZ708 LBEA090KC+LW849CB+DZ705 台盆柜

# SPECIFICATIONS

|          | 台盆柜           | 一体式洗面器      | 支脚          | <b>洗</b> 脸器抽取式水嘴 |
|----------|---------------|-------------|-------------|------------------|
| 产品尺寸(mm) | 880x440x618   | 893x500x222 | 100x100x140 | 176x110x232      |
| 产品净重(kg) | 约32.84        | 约31.5       | 约0.97       | 约2.25            |
| 主材       | <b>多</b> 层实木板 | 高岭土         | 铝合金         | 黄铜               |
| 其它       |               | 满水容量15.1L   |             |                  |

# INSTALLATION NOTES

- This product must be used in conjunction with the washbasin supplied with TOTO 。
- Confirm the installation location of the product according to the installation completion drawing of the product to ensure that there is enough installation space, please refer to the drawing on the right for detailed installation dimensions 。
- Recommended location of water stopper: Please refer to the drawing on the right. (Out of the scope of the hole position, the customer needs to provide their own connecting pipe according to their needs).
- Drainage method : (Customers choose according to the actual situation) ⊖ Wall drainage or⊜ Ground drainage。