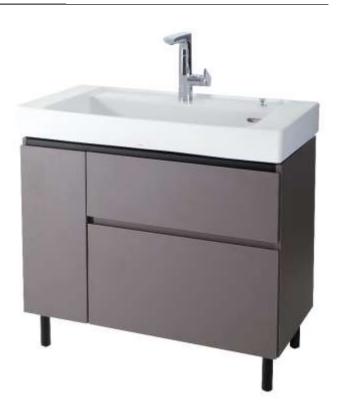

### FEATURES

- The large ceramic integrated washbasin is both wide and deep, easy to use, and not easy to splash 。
- The drain comes with a hair collector, so there is no trouble with clogging 。
- The faucet pull-out design makes it easy to clean hard-to-clean areas such as corners.
- The combination of three drawers, all with cushioning and damping, makes reasonable use of every inch of space and realizes large space storage.
- The use of environmentally friendly multilayer solid wood boards, more assured to use .

### COMPONENTS

### LBEA090KC/KL

- LBEA090KC/KL
- LW849CB#XW
- DZ705
- DZ708
- TLG12303B

Cabinets Integrated washbasin Foot(Match with KC cabinets) Foot(Match with KL cabinets) Single-hole lavatory faucets