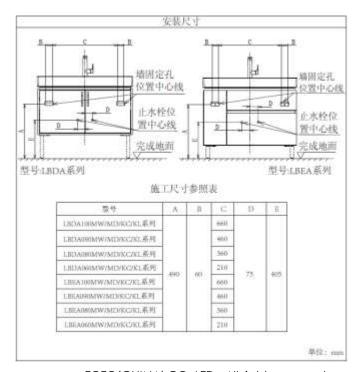

# INSTALLATION NOTES

- This product must be used in conjunction with the washbasin supplied with TOTO 。
- Confirm the installation location of the product according to the installation completion drawing of the product to ensure that there is enough installation space, please refer to the drawing on the right for detailed installation dimensions 。
- Recommended location of water stopper: Please refer to the drawing on the right. (Out of the scope of the hole position, the customer needs to provide their own connecting pipe according to their needs).
- Drainage method : (Customers choose according to the actual situation) ⊖ Wall drainage or⊜ Ground drainage。