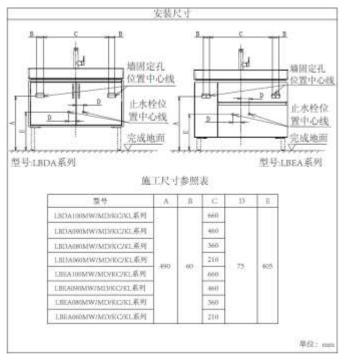

#### **DIMENSIONAL DRAWINGS**

LBEA080KL+LW848CB+DZ708 LBEA080KC+LW848CB+DZ705 台盆柜

#### **INSTALLATION NOTES**

- This product must be used in conjunction with the washbasin supplied with TOTO .
- Confirm the installation location of the product according to the installation completion drawing of the product to ensure that there is enough installation space, please refer to the drawing on the right for detailed installation dimensions
- Recommended location of water stopper: Please refer to the drawing on the right. (Out of the scope of the hole position, the customer needs to provide their own connecting pipe according to their needs).
- Drainage method : (Customers choose according to the actual situation) ⊝ Wall drainage or⊜ Ground drainage。