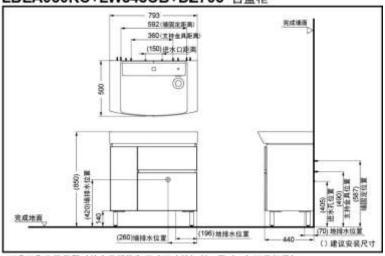

#### **DIMENSIONAL DRAWINGS**

LBEA080KL+LW848CB+DZ708 LBEA080KC+LW848CB+DZ705 台盆柜

#### **INSTALLATION NOTES**

- This product must be used in conjunction with the washbasin supplied with TOTO .
- Confirm the installation location of the product according to the installation completion drawing of the product to ensure that there is enough installation space, please refer to the drawing on the right for detailed installation dimensions
- Recommended location of water stopper: Please refer to the drawing on the right. (Out of the scope of the hole position, the customer needs to provide their own connecting pipe according to their needs).
- Drainage method : (Customers choose according to the actual situation) ⊝ Wall drainage or⊜ Ground drainage。