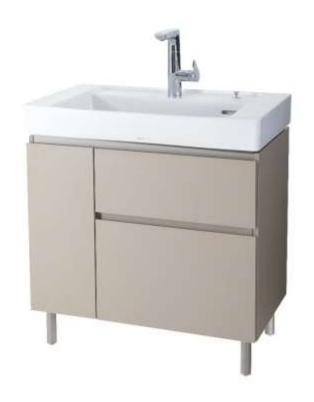

#### **FEATURES**

- The large ceramic integrated washbasin is both wide and deep, easy to use, and not easy to splash 。
- The drain comes with a hair collector, so there is no trouble with clogging .
- The faucet pull-out design makes it easy to clean hard-to-clean areas such as corners.
- The combination of three drawers, all with cushioning and damping, makes reasonable use of every inch of space and realizes large space storage.
- The use of environmentally friendly multilayer solid wood boards, more assured to

#### LBEA080KC/KL

- LBEA080KC/KL LW848CB#XW
- DZ705
- DZ708

TLG12303B

Cabinets Integrated washbasin Foot(Match with KC cabinets) Foot(Match with KL cabinets) Single-hole lavatory faucets

## LBEA080KC/KL

**Bathroom Cabinets** 