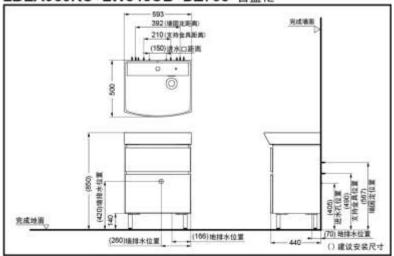

#### **DIMENSIONAL DRAWINGS**

LBEA060KL+LW846CB+DZ708 LBEA060KC+LW846CB+DZ705 台盆柜

#### **INSTALLATION NOTES**

- This product must be used in conjunction with the washbasin supplied with TOTO .
- Confirm the installation location of the product according to the installation completion drawing of the product to ensure that there is enough installation space, please refer to the drawing on the right for detailed installation dimensions
- Recommended location of water stopper: Please refer to the drawing on the right. (Out of the scope of the hole position, the customer needs to provide their own connecting pipe according to their needs).
- Drainage method : (Customers choose according to the actual situation) ⊝ Wall drainage or⊜ Ground drainage。