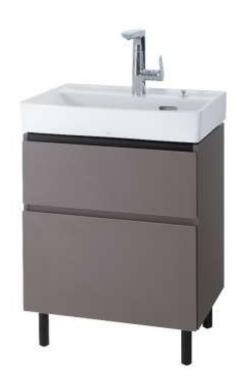

#### **FEATURES**

- The large ceramic integrated washbasin is both wide and deep, easy to use, and not easy to splash 。
- The drain comes with a hair collector, so there is no trouble with clogging .
- The faucet pull-out design makes it easy to clean hard-to-clean areas such as corners.
- The combination of two drawers, all with cushioning and damping, makes reasonable use of every inch of space and realizes large space storage.
- The use of environmentally friendly multilayer solid wood boards, more assured to

#### LBEA060KC/KL

- LBEA060KC/KL LW846CB#XW
- DZ705
- DZ708
- TLG12303B

Cabinets

Integrated washbasin

Foot(Match with KC cabinets)

Foot(Match with KL cabinets)

Single-hole lavatory faucets