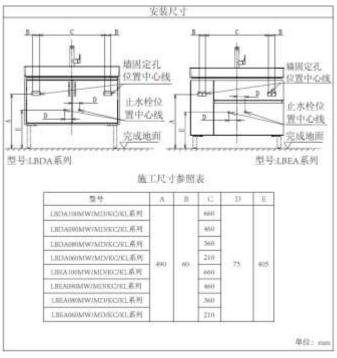

#### **INSTALLATION NOTES**

- This product must be used in conjunction with the washbasin supplied with TOTO .
- Confirm the installation location of the product according to the installation completion drawing of the product to ensure that there is enough installation space, please refer to the drawing on the right for detailed installation dimensions
- Recommended location of water stopper: Please refer to the drawing on the right. (Out of the scope of the hole position, the customer needs to provide their own connecting pipe according to their needs).
- Drainage method : (Customers choose according to the actual situation) ⊝ Wall drainage or⊜ Ground drainage。