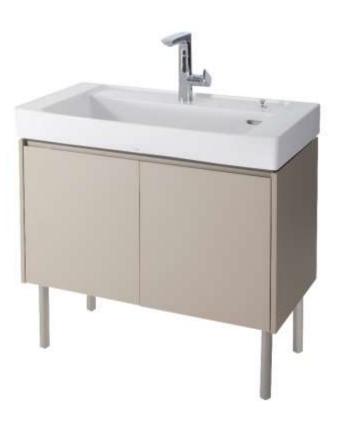

# LBDA100KC/KL

**Bathroom Cabinets** 

#### **FEATURES**

- The large ceramic integrated washbasin is both wide and deep, easy to use, and not easy to splash 。
- The drain comes with a hair collector, so there is no trouble with clogging .
- The faucet pull-out design makes it easy to clean hard-to-clean areas such as corners.
- Sliding door design, spacious storage space, to meet storage needs.
- The use of environmentally friendly multilayer solid wood boards, more assured to use 。

#### LBDA100KC/KL

- LBDA100KC/KL LW840CB#XW
- DZ706
- DZ707
- TLG12303B

Cabinets Integrated washbasin

Foot(Match with KC cabinets) Foot(Match with KL cabinets)

Single-hole lavatory faucets