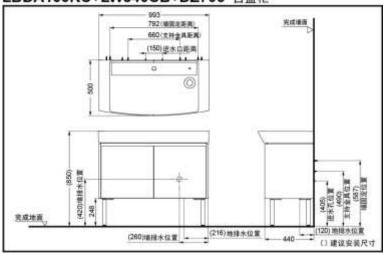

#### **DIMENSIONAL DRAWINGS**

LBDA100KL+LW840CB+DZ707 LBDA100KC+LW840CB+DZ706 台盆柜

#### **SPECIFICATIONS**

|          | 台盆柜         | 一体式洗面器      | 支脚          | <b>洗</b> 脸器抽取式水嘴 |
|----------|-------------|-------------|-------------|------------------|
| 产品尺寸(mm) | 980x440x511 | 993x500x222 | 100x100x240 | 176x110x232      |
| 产品净重(kg) | 约20.08      | 约33.2       | 约1.39       | 约2.25            |
| 主材       | 多层实木板       | 高岭土         | 铝合金         | 黄铜               |
| 其它       |             | 满水容量15.8L   |             |                  |