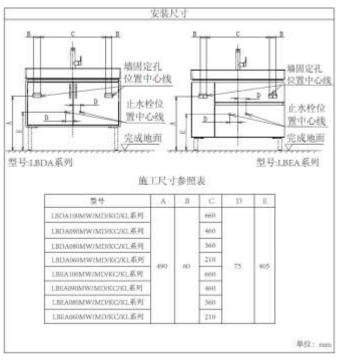

#### **INSTALLATION NOTES**

- This product must be used in conjunction with the washbasin supplied with TOTO .
- Confirm the installation location of the product according to the installation completion drawing of the product to ensure that there is enough installation space, please refer to the drawing on the right for detailed installation dimensions
- Recommended location of water stopper: Please refer to the drawing on the right. (Out of the scope of the hole position, the customer needs to provide their own connecting pipe according to their needs).
- Drainage method : (Customers choose according to the actual situation) ⊝ Wall drainage or⊜ Ground drainage。