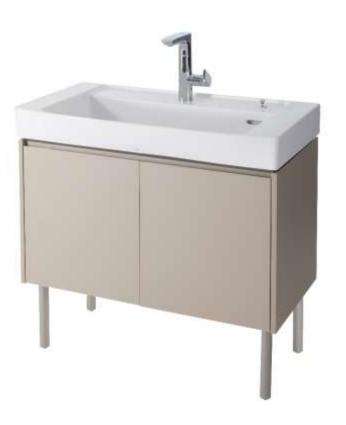

#### **FEATURES**

- The large ceramic integrated washbasin is both wide and deep, easy to use, and not easy to splash 。
- The drain comes with a hair collector, so there is no trouble with clogging .
- The faucet pull-out design makes it easy to clean hard-to-clean areas such as corners.
- Sliding door design, spacious storage space, to meet storage needs.
- The use of environmentally friendly multilayer solid wood boards, more assured to use 。

#### LBDA090KC/KL

- LBDA090KC/KL LW849CB#XW
- DZ706
- DZ707
- TLG12303B

Cabinets Integrated washbasin Foot(Match with KC cabinets) Foot(Match with KL cabinets) Single-hole lavatory faucets

### LBDA090KC/KL

Bathroom Cabinets