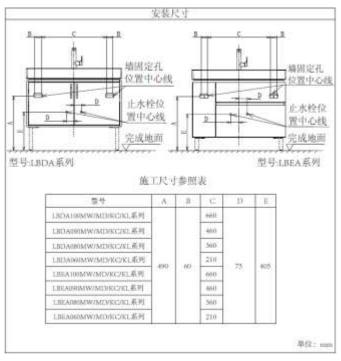

#### **INSTALLATION NOTES**

- This product must be used in conjunction with the washbasin supplied with TOTO .
- Confirm the installation location of the product according to the installation completion drawing of the product to ensure that there is enough installation space, please refer to the drawing on the right for detailed installation dimensions
- Recommended location of water stopper: Please refer to the drawing on the right. (Out of the scope of the hole position, the customer needs to provide their own connecting pipe according to their needs).
- Drainage method : (Customers choose according to the actual situation) ⊝ Wall drainage or⊜ Ground drainage。