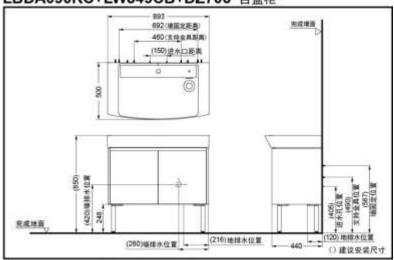

#### **DIMENSIONAL DRAWINGS**

LBDA090KL+LW849CB+DZ707 LBDA090KC+LW849CB+DZ706 台盆柜

#### **INSTALLATION NOTES**

- This product must be used in conjunction with the washbasin supplied with TOTO .
- Confirm the installation location of the product according to the installation completion drawing of the product to ensure that there is enough installation space, please refer to the drawing on the right for detailed installation dimensions
- Recommended location of water stopper: Please refer to the drawing on the right. (Out of the scope of the hole position, the customer needs to provide their own connecting pipe according to their needs).
- Drainage method : (Customers choose according to the actual situation) ⊝ Wall drainage or⊜ Ground drainage。