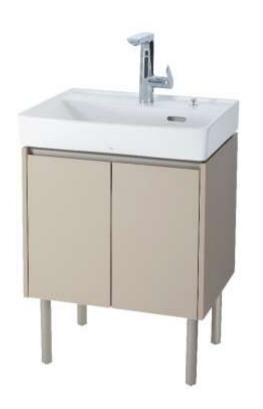

# LBDA060KC/KL

**Bathroom Cabinets** 

### LBDA060KC/KL

Bathroom Cabinets

#### **FEATURES**

- The large ceramic integrated washbasin is both wide and deep, easy to use, and not easy to splash 。
- The drain comes with a hair collector, so there is no trouble with clogging .
- The faucet pull-out design makes it easy to clean hard-to-clean areas such as corners.
- Sliding door design, spacious storage space, to meet storage needs.
- The use of environmentally friendly multilayer solid wood boards, more assured to use 。

#### LBDA060KC/KL

- LBDA060KC/KL LW846CB#XW
- DZ706
- DZ707
- TLG12303B

Cabinets Integrated washbasin Foot(Match with KC cabinets)

Foot(Match with KL cabinets) Single-hole lavatory faucets