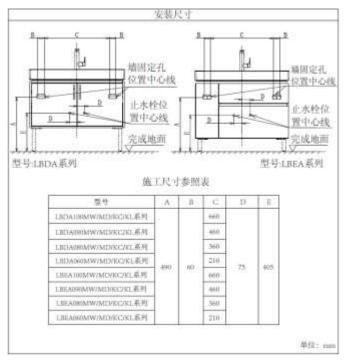

#### **INSTALLATION NOTES**

- This product must be used in conjunction with the washbasin supplied with TOTO .
- Confirm the installation location of the product according to the installation completion drawing of the product to ensure that there is enough installation space, please refer to the drawing on the right for detailed installation dimensions
- Recommended location of water stopper:
  Please refer to the drawing on the right.
  (Out of the scope of the hole position,
  the customer needs to provide their own
  connecting pipe according to their needs)。
- Drainage method : (Customers choose according to the actual situation) ⊝ Wall drainage or⊜ Ground drainage。