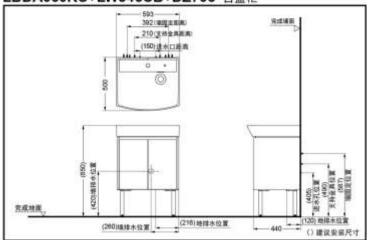

#### **DIMENSIONAL DRAWINGS**

LBDA060KL+LW846CB+DZ707 LBDA060KC+LW846CB+DZ706 台盆柜

#### **SPECIFICATIONS**

|          | 台盆柜         | 一体式洗面器      | 支脚          | <b>洗</b> 脸器抽取式水嘴 |
|----------|-------------|-------------|-------------|------------------|
| 产品尺寸(mm) | 580x440x511 | 593x500x222 | 100x100x240 | 176x110x232      |
| 产品净重(kg) | 约14.28      | 约24         | 约1.39       | 约2.25            |
| 主材       | 多层实木板       | 高岭土         | 铝合金         | 黄铜               |
| 其它       |             | 满水容量9L      |             |                  |