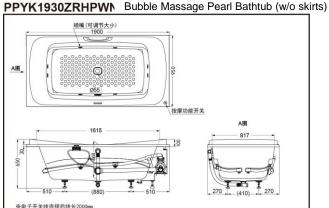

#### PPYK1930ZRPWN

\*TOTO(CHINA) CO.,LTD. All rights reserved. TOTO(CHINA) CO.,LTD. www.toto.com.cn

# **SPECIFICS**

Size: 1900\*950\*650mm Full capacity: 277L Spouts quantity: 8