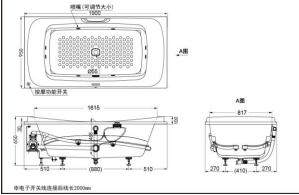

### Whirlpool Massage Pearl Bathtub

color #P(pearl white)

### PPYK1930ZL/RPWN PPYK1930ZL/RHPWN w/ drainage fittings



PPYK1930ZL/RPWN(whirlpool)(w/o handles)



PPYK1930ZL/RHPWN (whirlpool)(w/ handles)





\*TOTO(CHINA) CO.,LTD. All rights reserved.

#### PPYK1930ZRPWN



\*TOTO(CHINA) CO.,LTD. All rights reserved. TOTO(CHINA) CO.,LTD. www.toto.com.cn

# FEATURES

•Your unique choice with a simple and fashion design.

•New design steps and pillows create more bathing enjoyment.

• Whirlpool massage and bubble massage brings you new bathing experience.

# **SPECIFICS**

Size: 1900\*950\*650mm Full capacity: 277L Spouts quantity: 8