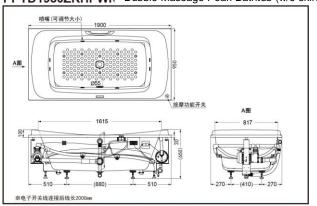

## PPYD1930ZRPWN Bubble Massage Pearl Bathtub (w/o skirts)

\*TOTO(CHINA) CO.,LTD. All rights reserved.
TOTO(CHINA) CO.,LTD. www.toto.com.cn

## **SPECIFICS**

Size: 1900\*950\*650mm Full capacity: 277L Spouts quantity: 10(bottom)+8 (side)