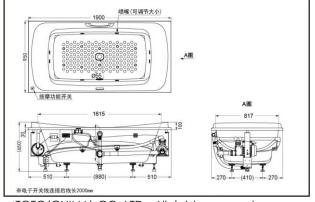

## Bubble & Whirlpool Massage Pearl Bathtub

color #P(pearl white)

PPYD1930ZL/RPWN PPYD1930ZL/RHPWN w/ drainage fittings

PPYD1930ZL/RPWN(bubble & whirlpool)(w/o handles)

PPYD1930ZL/RHPWN(bubble & whirlpool)(w/ handles)

## **SPECIFICS**

Size: 1900\*950\*650mm Full capacity: 277L Spouts quantity: 10(bottom)+8 (side)