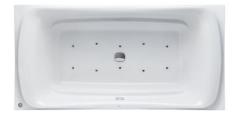

#### PPYB1930ZLPWN PPYB1930ZLHPWN Bubble Massage Pearl Bathtub (w/o skirts)

\*TOTO(CHINA) CO.,LTD. All rights reserved.

### **FEATURES**

- Your unique choice with a simple and fashion design.
- New design steps and pillows create more bathing enjoyment.
- Whirlpool massage and bubble massage brings you new bathing experience.

### **SPECIFICS**

Size: 1900\*950\*650mm Full capacity: 277L Spouts quantity: 10