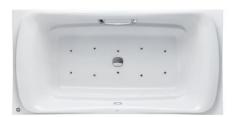

## PPYB1930ZL/RPWN(bubble)(w/o handles)

PPYB1930ZL/RHPWN(bubble)(w/ handles)

### **FEATURES**

- Your unique choice with a simple and fashion design.
- New design steps and pillows create more bathing enjoyment.
- Whirlpool massage and bubble massage brings you new bathing experience.

### **SPECIFICS**

Size: 1900\*950\*650mm Full capacity: 277L Spouts quantity: 10