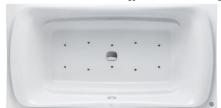

#### PPYB1930ZRPWN Bubble Massage Pearl Bathtub (w/o skirts)

\*TOTO(CHINA) CO.,LTD. All rights reserved. TOTO(CHINA) CO.,LTD. www.toto.com.cn

PPYB1930ZL/RPWN PPYB1930ZL/RHPWN w/ drainage fittings

### **FEATURES**

- Your unique choice with a simple and fashion design.
- New design steps and pillows create more bathing enjoyment.
- Whirlpool massage and bubble massage brings you new bathing experience.

### **SPECIFICS**

Size: 1900\*950\*650mm Full capacity: 277L Spouts quantity: 10