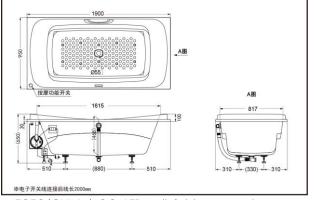

#### PPYB1930ZRPWN Bubble Massage Pearl Bathtub (w/o skirts)

\*TOTO(CHINA) CO.,LTD. All rights reserved. TOTO(CHINA) CO.,LTD. www.toto.com.cn

PPYB1930ZL/RPWN PPYB1930ZL/RHPWN w/ drainage fittings

### **SPECIFICS**

Size: 1900\*950\*650mm Full capacity: 277L Spouts quantity: 10