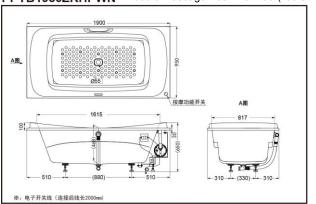

#### PPYB1930ZLPWN PPYB1930ZLHPWN Bubble Massage Pearl Bathtub (w/o skirts)

\*TOTO(CHINA) CO.,LTD. All rights reserved.

### **SPECIFICS**

Size: 1900\*950\*650mm Full capacity: 277L Spouts quantity: 10