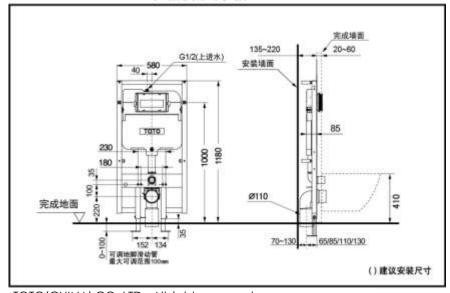

## SPECIFICS

Size : W580xD85xH1180mm Flush Volume : 3.0L/4.5L Water Inlet Requirement : 0.05MPa(Dynamic Pressure) ~0.75MPa(Static Pressure) Water Efficiency Grade : Grade 1

### Others

Recommend fittings : Tank Panel: MB170 Series/MB174 Series/ MB176G/MB171M/MB175M Toilet: CW822EB