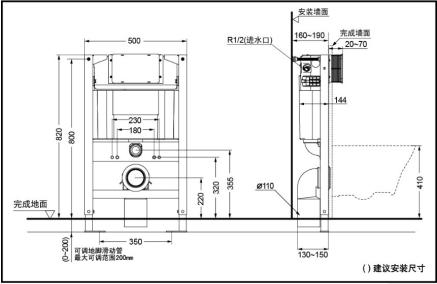

## **SPECIFICS**

Dual Flush Volume:4.5/3.0L Size: 820x500x144mm Water Efficiency: Grade1