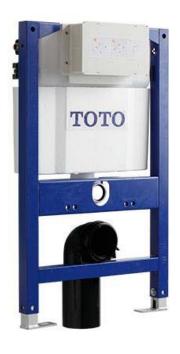

#### WH143B-822EB

## **SPECIFICS**

Dual Flush Volume:4.5/3.0L Size: 820x500x144mm Water Efficiency: Grade1