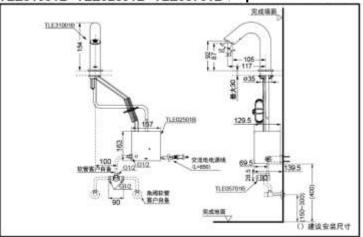

#### TOTO(CHINA) CO.,LTD. All rights reserved. TLE31001B+TLE02501B+TLE05701B Aqua-auto faucet EWATER(thermal)

TOTO(CHINA) CO.,LTD. All rights reserved. TOTO(CHINA) CO.,LTD. www.toto.com.cn

## SPECIFIECS

Water Inlet Requirement : 0.05MPa(Dynamic Pressure) ~0.75MPa(Static Pressure) Water Efficiency : Grade1 Drainage accessary : not included Operating temperature : 1~55°C Detection range130~200mm

### OTHERS

Recommend fittings : Functional Part: TLE02501B(AC) Thermostatic : TLE05701B