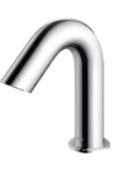

### TLE31001B

SHOWER

EWATER+

WATER SAVING

### TLE31001B+TLE02501B Aqua-auto faucet EWATER(single)

# FEATURES

•Beautiful appearance, generous.

•Beautiful shape, noble quality

•It is easy to install and use.

•The unique bubble spitting technology makes the water flow smooth and the water flow strong and soft.