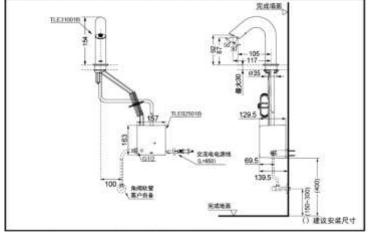

### TLE31001B+TLE02501B Aqua-auto faucet EWATER(single)

## SPECIFIECS

Water Inlet Requirement : 0.05MPa(Dynamic Pressure) ~0.75MPa(Static Pressure) Water Efficiency : Grade1 Drainage accessary : not included Operating temperature : 1~55°C Detection range130~200mm

### OTHERS

Recommend fittings : Functional Part: TLE02501B(AC) Thermostatic : TLE05701B