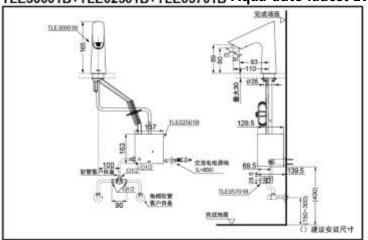

# TLE30001B+TLE02501B+TLE05701B Aqua-auto faucet EWATER(thermal)

TOTO(CHINA) CO.,LTD. All rights reserved. TOTO(CHINA) CO.,LTD. www.toto.com.cn

#### **SPECIFIECS**

Water Inlet Requirement:

0.05MPa(Dynamic Pressure) ~0.75MPa(Static Pressure) Water Efficiency: Grade1 Drainage accessary:

not included

Operating temperature: 1~55°C

Detection range 130~200mm

## **OTHERS**

Recommend fittings:

Functional Part: TLE02501B(AC)

Thermostatic: TLE05701B