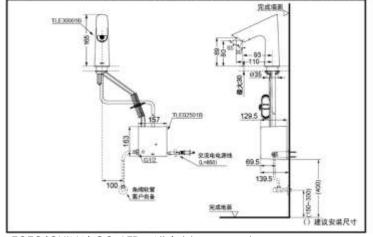

#### TLE30001B

EWATER+

WATER SAVING

TLE30001B+TLE02501B Aqua-auto faucet EWATER(single)

TOTO(CHINA) CO.,LTD. All rights reserved.

#### **SPECIFIECS**

Water Inlet Requirement:

0.05MPa(Dynamic Pressure) ~0.75MPa(Static Pressure) Water Efficiency: Grade1 Drainage accessary:

not included

Operating temperature: 1~55°C

Detection range 130~200mm

## **OTHERS**

Recommend fittings:

Functional Part: TLE02501B(AC)

Thermostatic: TLE05701B