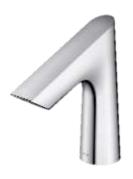

#### TLE30001B

EWATER+

WATER SAVING

TLE30001B+TLE02501B Aqua-auto faucet EWATER(single)

TOTO(CHINA) CO.,LTD. All rights reserved.

### **FEATURES**

- •Beautiful appearance, generous.
- •Beautiful shape, noble quality
- •It is easy to install and use.
- •The unique bubble spitting technology makes the water flow smooth and the water flow strong and soft.
- •1.3L water can save water and bring more comfortable experience.
- •Spray E water+ after hand washing to effectively remove dirt and bacteria from the drain.