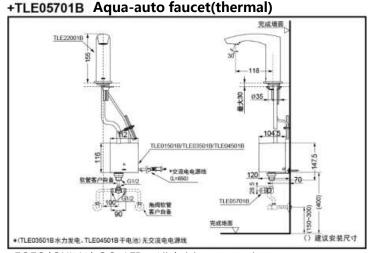

## **OTHERS**

Product series: GM Series **Recommend fittings:** Functional Part: TLE01501B(AC) TLE04501B(DC) TLE03501B(HYDRO ELECTRIC POWER) Thermostatic: TLE05701B