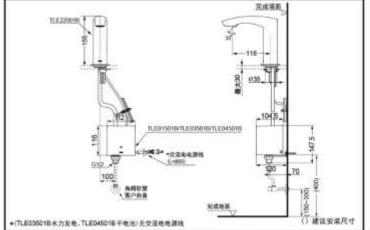

#### **TLE22001B**

%only with TLE03501B

TLE22001B+TLE01501B/TLE03501B/TLE04501B Aqua-auto faucet(single)

TOTO (CHINA) CO., LTD. All rights reserved. TLE22001B+TLE01501B/TLE03501B/TLE04501B

TOTO (CHINA) CO., LTD. All rights reserved. TOTO(CHINA) CO., LTD. www.toto.com.cn

## **OTHERS**

Product series: GM Series **Recommend fittings:** Functional Part: TLE01501B(AC) TLE04501B(DC) TLE03501B(HYDRO ELECTRIC POWER) Thermostatic: TLE05701B