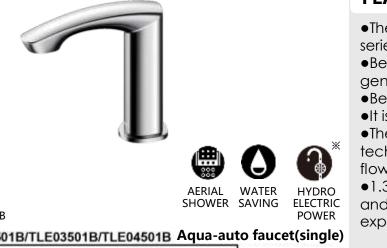

#### **TLE22001B**

%only with TLE03501B

TLE22001B+TLE01501B/TLE03501B/TLE04501B Aqua-auto faucet(single)

TOTO (CHINA) CO., LTD. All rights reserved. TLE22001B+TLE01501B/TLE03501B/TLE04501B

TOTO (CHINA) CO., LTD. All rights reserved. TOTO(CHINA) CO., LTD. www.toto.com.cn