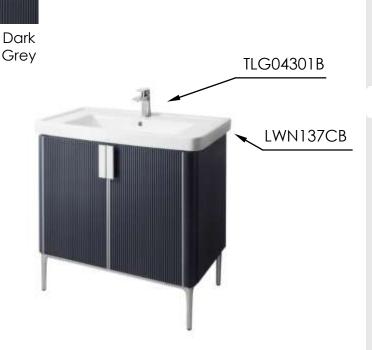

#### LBAA085KD+LWN137CB BATHROOM CABINETS

TOTO(CHINA) CO.,LTD. All rights reserved.
TOTO(CHINA) CO.,LTD. www.toto.com.cn

LBAA085KD (Dark Grey)

## **OTHERS**

Need to purchase:

LWN137CB

Recommend fittings:

Faucet TLG04301B