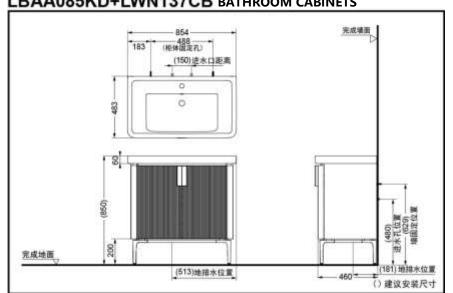

#### LBAA085KD+LWN137CB BATHROOM CABINETS

TOTO(CHINA) CO.,LTD. All rights reserved.
TOTO(CHINA) CO.,LTD. www.toto.com.cn

LBAA085KD (Dark Grey)

# **SPECIFIECS**

Cabinet

Size: 854\*483\*850mm