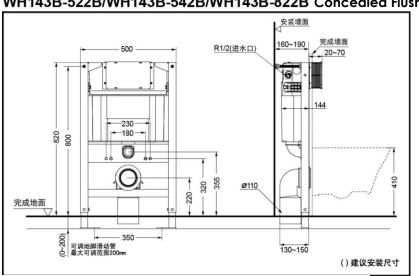

#### WH143B-522B/WH143B-542B/WH143B-822B Concealed Flush Tank

\*TOTO(CHINA) CO.,LTD. All rights reserved.

TOTO(CHINA) CO.,LTD. www.toto.com.cn