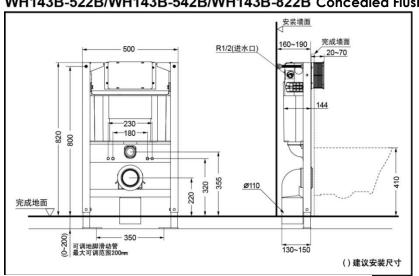

#### WH143B-522B/WH143B-542B/WH143B-822B Concealed Flush Tank

\*TOTO(CHINA) CO.,LTD. All rights reserved.

TOTO(CHINA) CO.,LTD. www.toto.com.cn