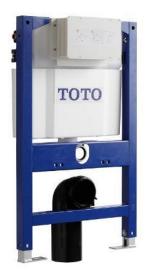

### WH143B-522B

## **FEATURES**

- 3.0L/4.5L dual flush design.
- Low water tank, suitable for highly restricted area, mounting panel can be operated on the front or above.
- Fast loading design for tank fittings and panel, more easy for installation and maintenance.

### **SPECIFICS**

Nominal water consumption: 3.51

Dual Flush Volume: 3.0L/4.5L Water Inlet Requirement:

0.05MPa(Dynamic Pressure) ~0.75MPa(Static Pressure) Water Efficiency Grade:

Grade 1