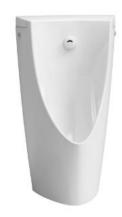

# Wall-mounted automatic USWN902B/USWN902BE/USWN902BS one-piece urinal

\*TOTO(CHINA) CO.,LTD. All rights reserve.

# **FEATURES**

- Integral design of inductor and urinal building more stylish public space.
- Carrying sterilized water can inhibit the adhesion of dirt in urinal trap.
- Automatic flushing for 2 hours can inhibit the adhesion of urinary stones in the horizontal drainage pipe of urinal.
- With CeFiONtect and smooth surface exceeding nanometerclass designed for providing, no gap to contain adhered stain and ensuring easier cleaning, without need of excessive water and cleaning agent
- Inductive flush without contact during the whole process, secure and sanitary for use
- Interval flush with sanitizing flush keeps easy maintenance for drainage pipe.
- The control part is on the top of the product, easy for maintenance.

#### **SPECIFICS**

Size: 390x380x660mm

Nominal water consumption:

0.5L

Water efficiency grade:

Grade 1

Water supply:

0.07MPa(Dynamic Pressure)~ 0.75MPa(Static Pressure)

Flush volume:0.5L

Power: 220V(50Hz) Water inlet model:

Rear water spout

Sensing distance:

650mm away from the front of inductive window

Installment: Wall-mount