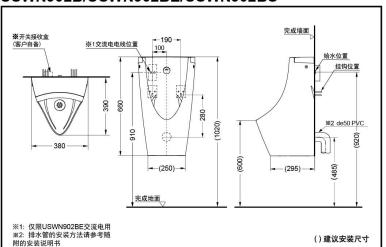

#### **SPECIFICS**

Size: 390x380x660mm

Nominal water consumption:

0.5L

Water efficiency grade:

Grade 1

Water supply:

0.07MPa(Dynamic Pressure)~ 0.75MPa(Static Pressure)

Flush volume:0.5L

Power: 220V(50Hz) Water inlet model:

Rear water spout

Sensing distance:

650mm away from the front of inductive window

Installment: Wall-mount