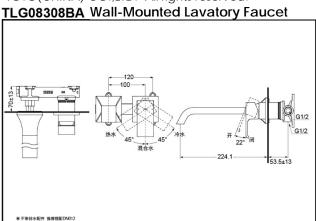

## **TLG08307BA** TLG08308BA

TLG08307BA Wall-Mounted Lavatory Faucet

\*TOTO(CHINA) CO.,LTD. All rights reserved.

\*TOTO(CHINA) CO.,LTD. All rights reserved.

TOTO(CHINA) CO.,LTD. www.toto.com.cn