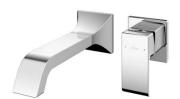

# TOTO | Wall-Mounted Lavatory **Faucet**

**TLG08307BA** (W/ pop-up waste) **TLG08308BA** (W/O pop-up waste)

## **TLG08307BA** TLG08308BA

TLG08307BA Wall-Mounted Lavatory Faucet

\*TOTO(CHINA) CO.,LTD. All rights reserved.

\*TOTO(CHINA) CO.,LTD. All rights reserved.

TOTO(CHINA) CO.,LTD. www.toto.com.cn