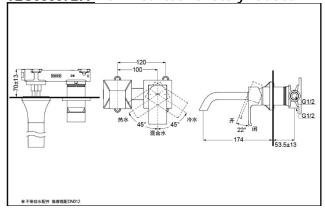

# TOTO | Wall-Mounted Lavatory **Faucet**

**TLG08307BA** (W/ pop-up waste) **TLG08308BA** (W/O pop-up waste)

## **TLG08307BA** TLG08308BA

TLG08307BA Wall-Mounted Lavatory Faucet

\*TOTO(CHINA) CO.,LTD. All rights reserved.

\*TOTO(CHINA) CO.,LTD. All rights reserved.

TOTO(CHINA) CO.,LTD. www.toto.com.cn