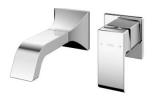

# TOTO | Wall-Mounted Lavatory **Faucet**

**TLG08307BA** (W/ pop-up waste) **TLG08308BA** (W/O pop-up waste)

## **TLG08307BA** TLG08308BA

TLG08307BA Wall-Mounted Lavatory Faucet

\*TOTO(CHINA) CO.,LTD. All rights reserved.

\*TOTO(CHINA) CO.,LTD. All rights reserved.

TOTO(CHINA) CO.,LTD. www.toto.com.cn