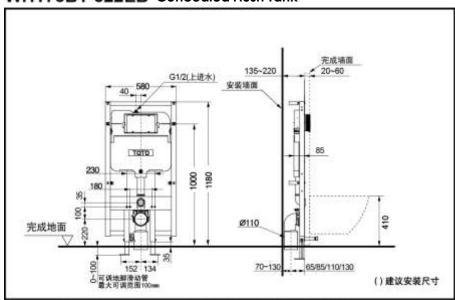

### **SPECIFICS**

Size: W580xD85xH1180mm Flush Volume: 3.0L/4.5L Water Inlet Requirement: 0.05MPa(Dynamic Pressure) ~0.75MPa(Static Pressure) Water Efficiency Grade:

Grade 1

## WH173BT-822EB Concealed Flush Tank

\*TOTO(CHINA) CO.,LTD. All rights reserved.
TOTO(CHINA) CO.,LTD. www.toto.com.cn