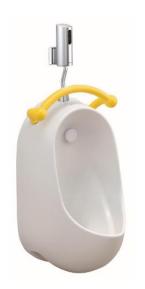

## Wall-hung Urinal for Children

## **U310GY VB** TUP23

children's approach to the

 Integrated handrail makes wall become more smooth besides easy cleaning. • 1.5L flushing system, low

 Urinal sensors can be fitted for easy usage by children.

Cefiontect

**SPECIFICS** 

consumption.

**FEATURES** 

urinal.

• Wall-hung design, adjustable height for installation to insure

Size: 340x340x600mm

Nominal water consumption: 1.5L Water efficiency grade: