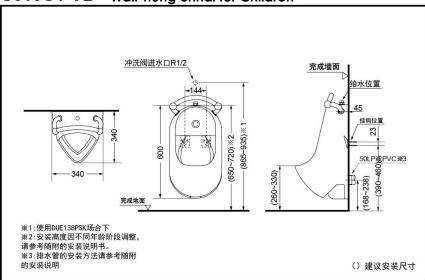

Cefiontect

**SPECIFICS** 

consumption.

**FEATURES** 

urinal.

• Wall-hung design, adjustable height for installation to insure

Size: 340x340x600mm

Nominal water consumption: 1.5L Water efficiency grade:

Grade2

Water inlet mode: Upper water spout

Installation type: wall-hung

## Recommend fittings:

Sensory urinal flush valve DUE138PSK Urinal flange:TUP23

**U310GY VB** Wall-hung Urinal for Children

\* **TOTO** 公司保留对其产品规格和尺寸更改的权利。届时

\*TOTO(CHINA) CO.,LTD. All rights reserved.