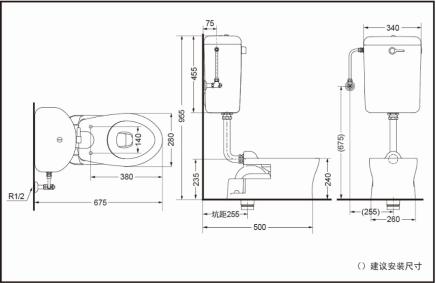

#### **SPECIFICS**

Size: 675x340x955mm

Nominal water consumption:

4.8L

Water efficiency grade:

Grade2

Drainage mode:

Underneath Drainage Flush type: Tornado Flush

Rough-in: 255mm

Water Inlet Requirement:

0.05MPa(Dynamic

Pressure)~0.75MPa(Static

Pressure)