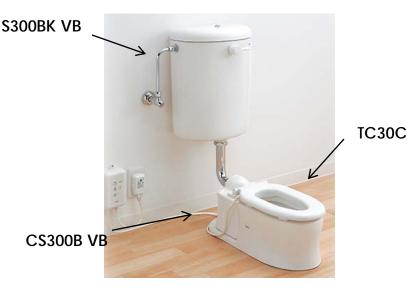

## CS300B VB S300BK VB TC30C

Picture above is only for reference

Rimless Cefiontect Tornado Flush

## CS300B VB/S300BK VB Two-piece Toilet for Children

\*TOTO(CHINA) CO.,LTD. All rights reserved.